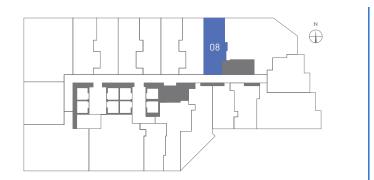

3 BEDROOMS | 3 BATHS LEVELS 14 - 20

| LIVING AREA | 1,202 SQ FT | 111.66 M <sup>2</sup> |
|-------------|-------------|-----------------------|
| BALCONY     | 227 SQ FT   | 21.08 M <sup>2</sup>  |
| TOTAL       | 1,429 SQ FT | 132.75 M <sup>2</sup> |