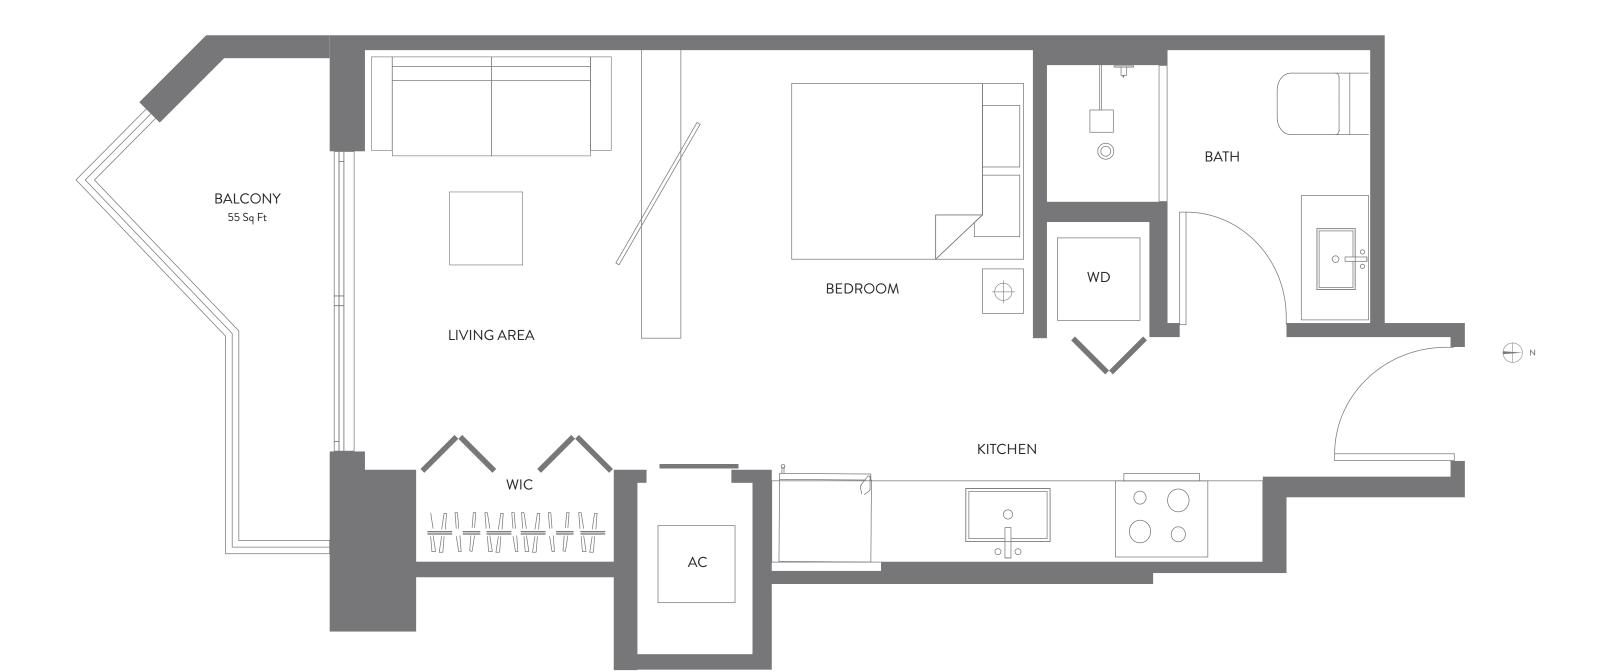

STUDIO | 1 BATH LEVELS 14 - 47

| LIVING AREA | 418 SQ FT | 38.83 M <sup>2</sup> |
|-------------|-----------|----------------------|
| BALCONY     | 37 SQ FT  | 3.43 M <sup>2</sup>  |
| TOTAL       | 455 SQ FT | 42.27 M <sup>2</sup> |