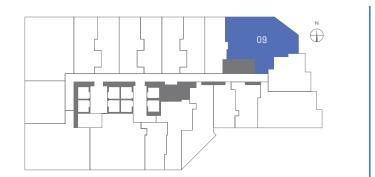

2 BEDROOM | 2 BATH LEVELS 14 - 47

| LIVING AREA | 956 SQ FT   | 88.81 M <sup>2</sup>  |
|-------------|-------------|-----------------------|
| BALCONY     | 246 SQ FT   | 22.85 M <sup>2</sup>  |
| TOTAL       | 1,202 SQ FT | 111.66 M <sup>2</sup> |