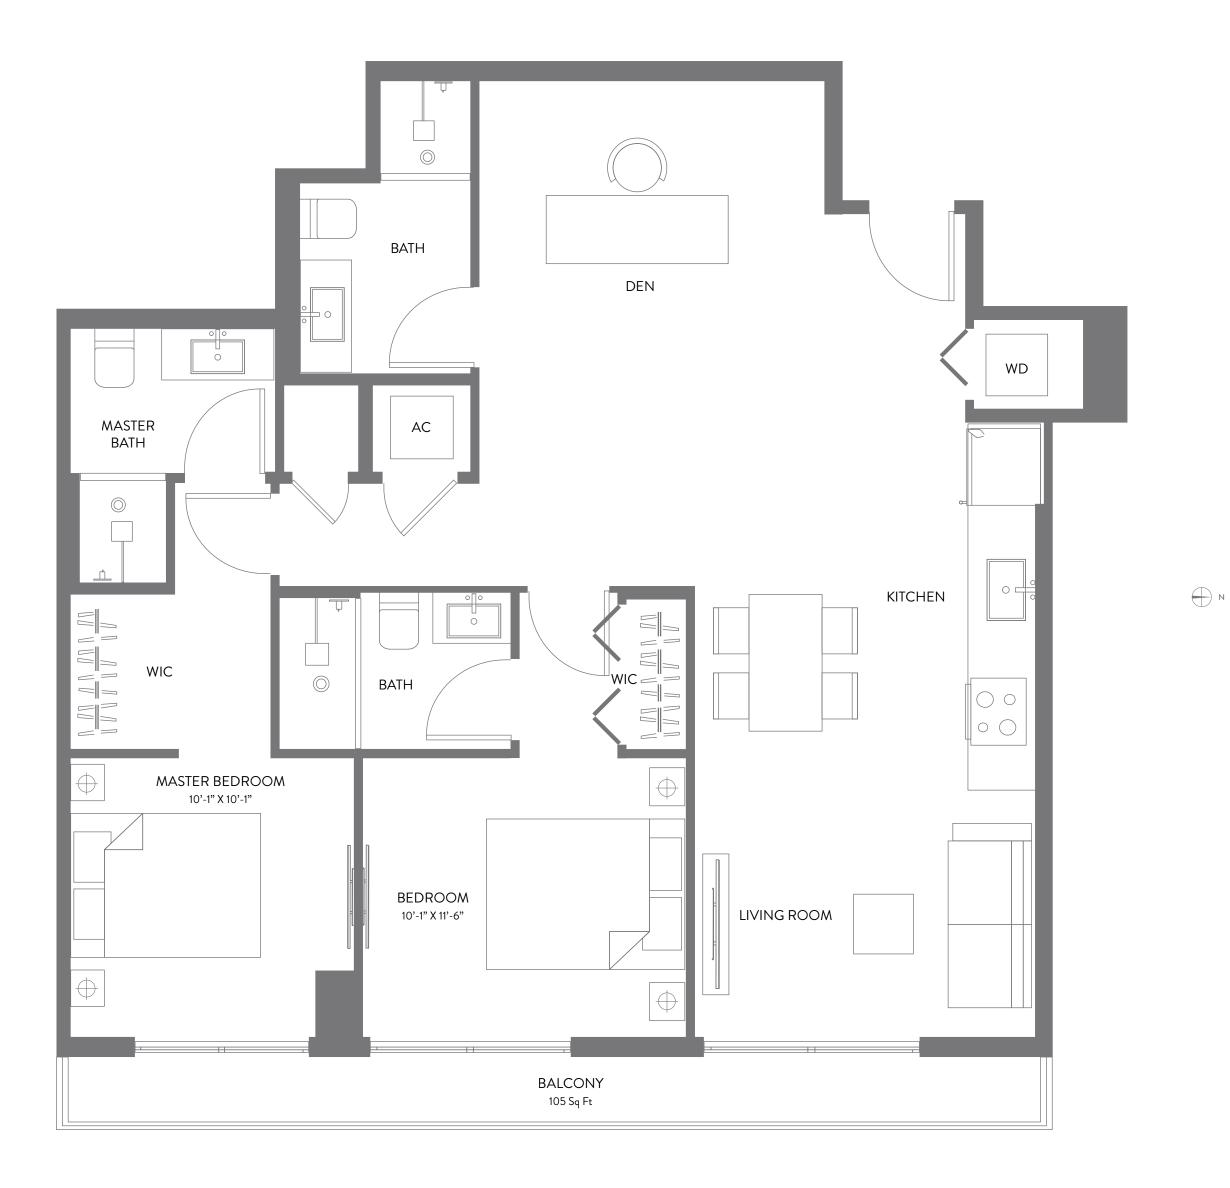

2 BEDROOM | 2 BATH LEVELS 14 - 47

| LIVING AREA | 956 SQ FT   | 88.81 M <sup>2</sup>  |
|-------------|-------------|-----------------------|
| BALCONY     | 246 SQ FT   | 22.85 M <sup>2</sup>  |
| TOTAL       | 1,202 SQ FT | 111.66 M <sup>2</sup> |