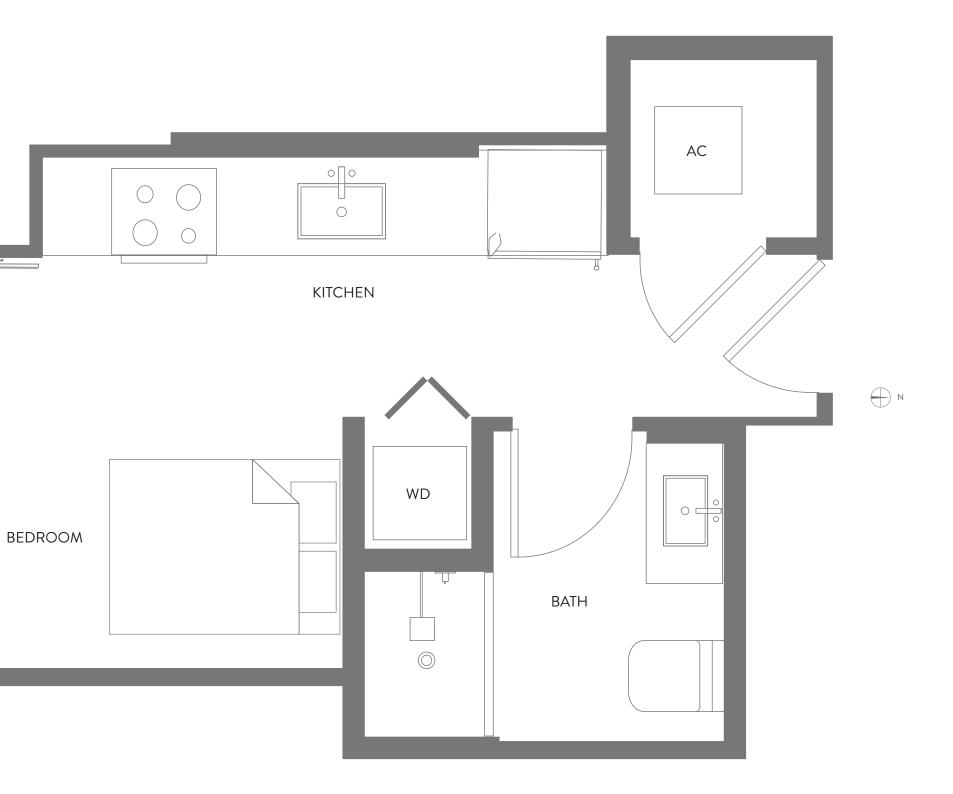

STUDIO | 1 BATH LEVELS 14 - 47

| LIVING AREA | 404 SQ FT | 37.53 M <sup>2</sup> |
|-------------|-----------|----------------------|
| BALCONY     | 55 SQ FT  | 5.10 M <sup>2</sup>  |
| TOTAL       | 459 SQ FT | 42.64 M <sup>2</sup> |