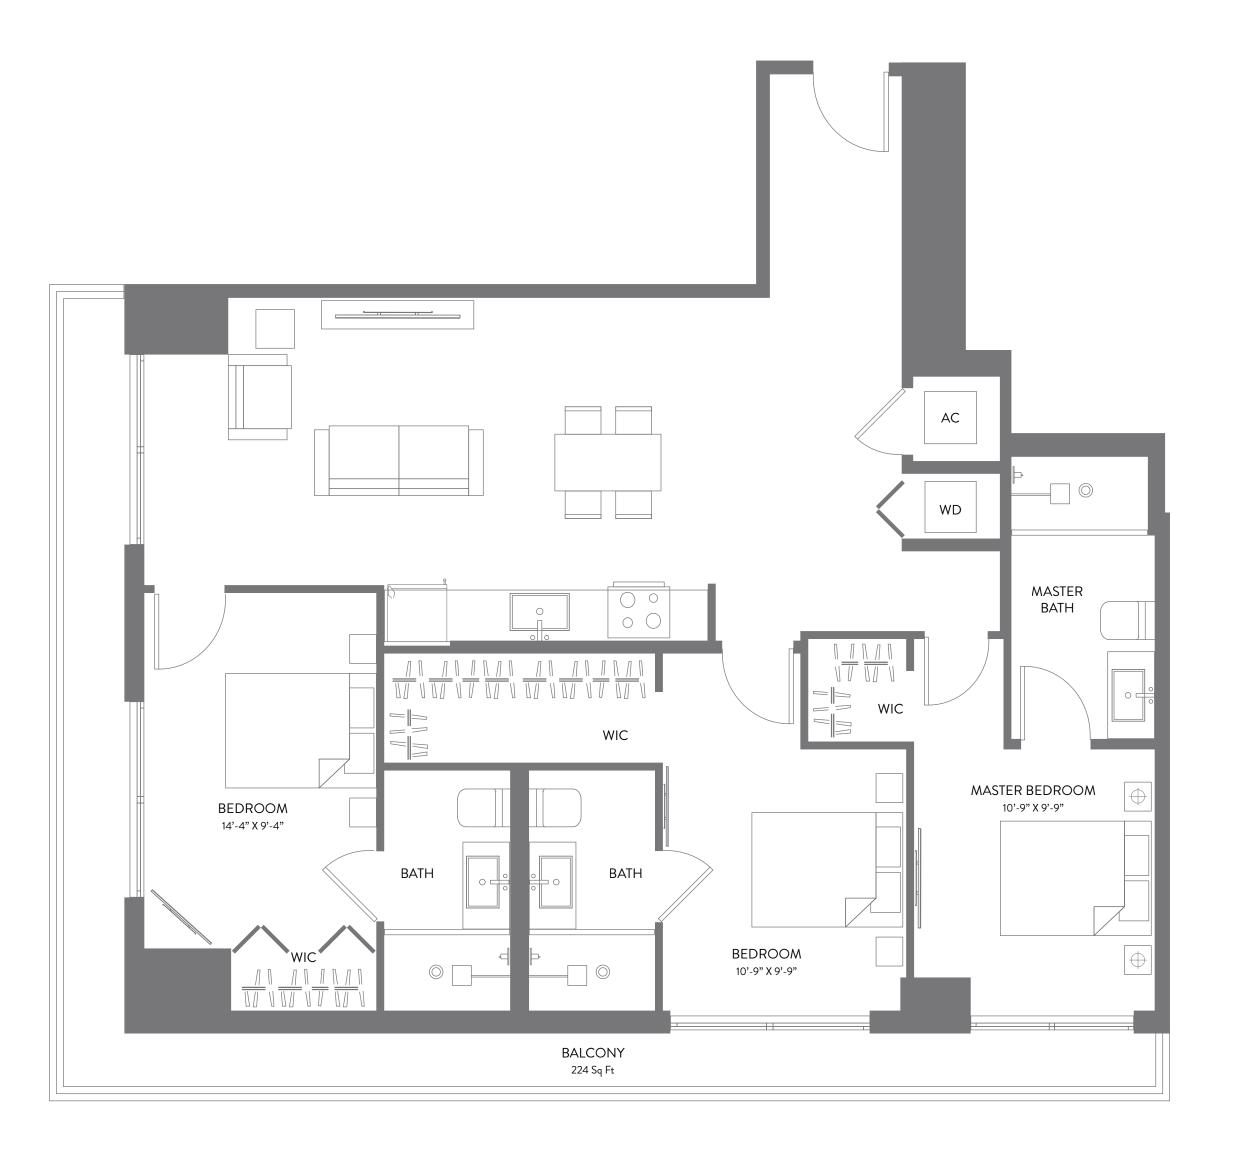

2 BEDROOM | 2 BATH LEVELS 14 - 47

| LIVING AREA | 956 SQ FT   | 88.81 M <sup>2</sup>  |
|-------------|-------------|-----------------------|
| BALCONY     | 246 SQ FT   | 22.85 M <sup>2</sup>  |
| TOTAL       | 1,202 SQ FT | 111.66 M <sup>2</sup> |