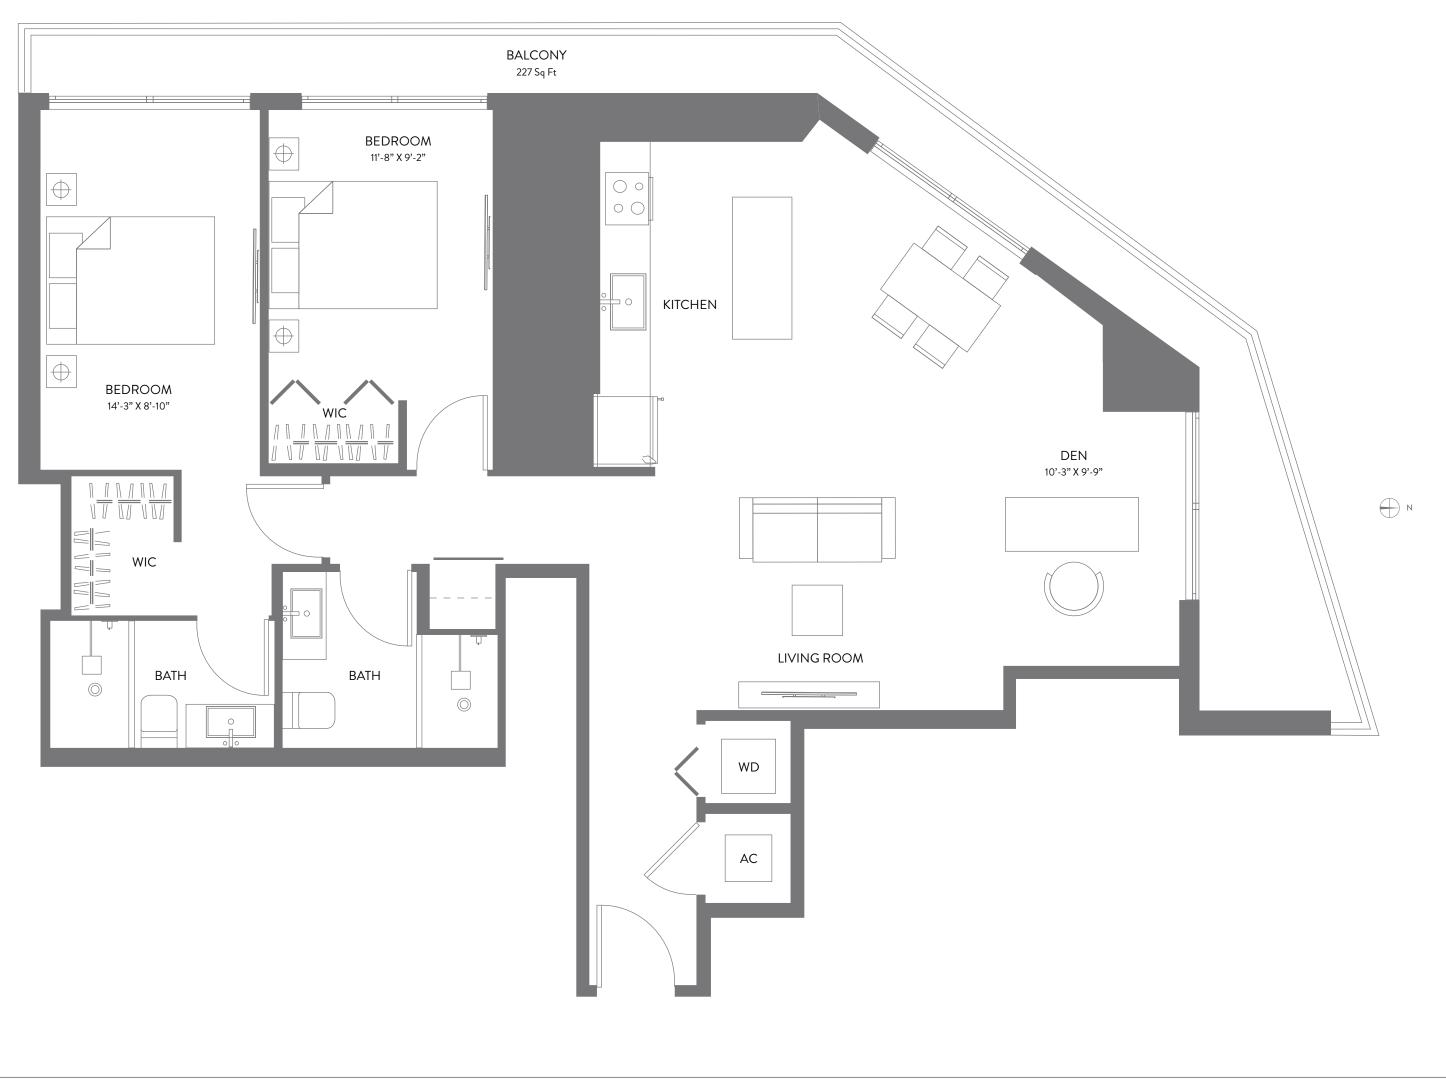

3 BEDROOMS | 2 BATHS + DEN LEVELS 21 - 47

| LIVING AREA | 1,202 SQ FT | 111.66 M <sup>2</sup> |
|-------------|-------------|-----------------------|
| BALCONY     | 227 SQ FT   | 21.08 M <sup>2</sup>  |
| TOTAL       | 1,429 SQ FT | 132.75 M <sup>2</sup> |