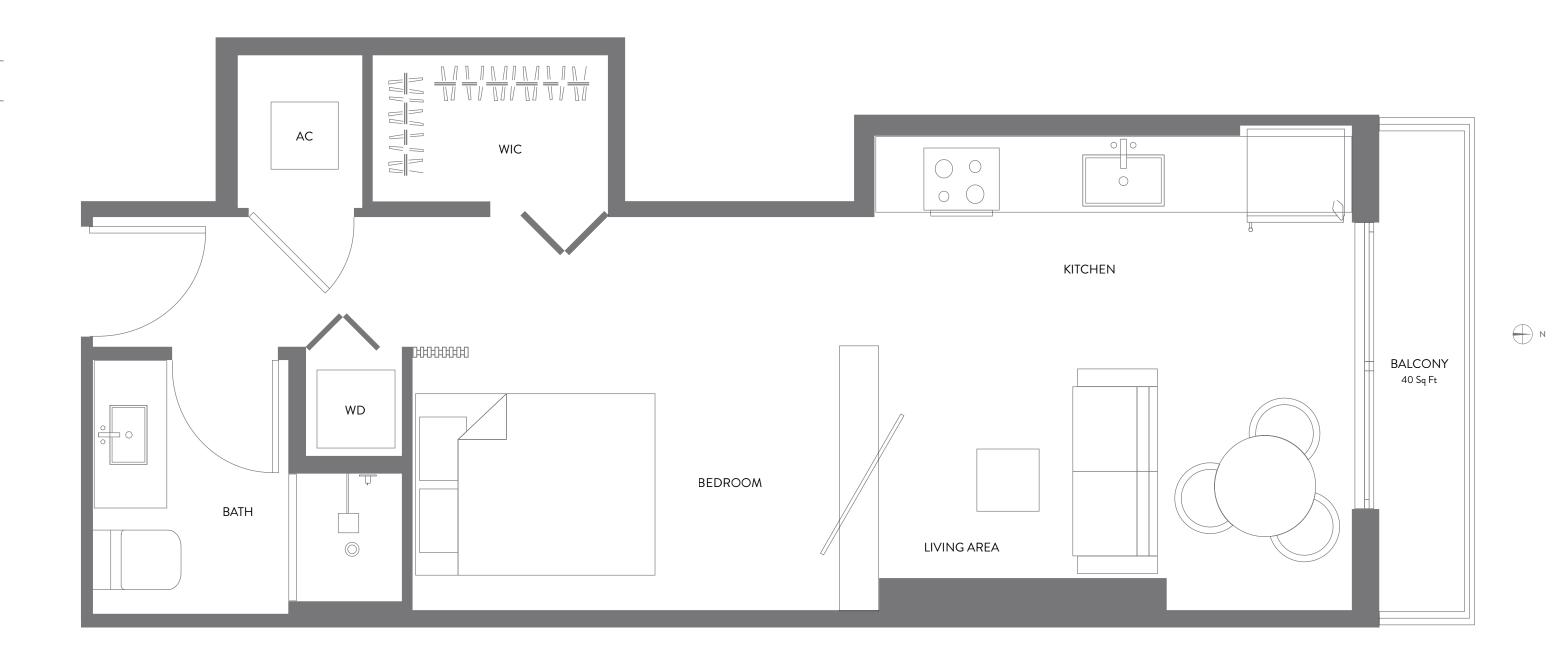

N

1 BEDROOM | 1 BATH LEVELS 14 - 47

| LIVING AREA | 687 SQ FT | 63.82 M <sup>2</sup> |
|-------------|-----------|----------------------|
| BALCONY     | 82 SQ FT  | 7.61 M <sup>2</sup>  |
| TOTAL       | 769 SQ FT | 71.44 M <sup>2</sup> |