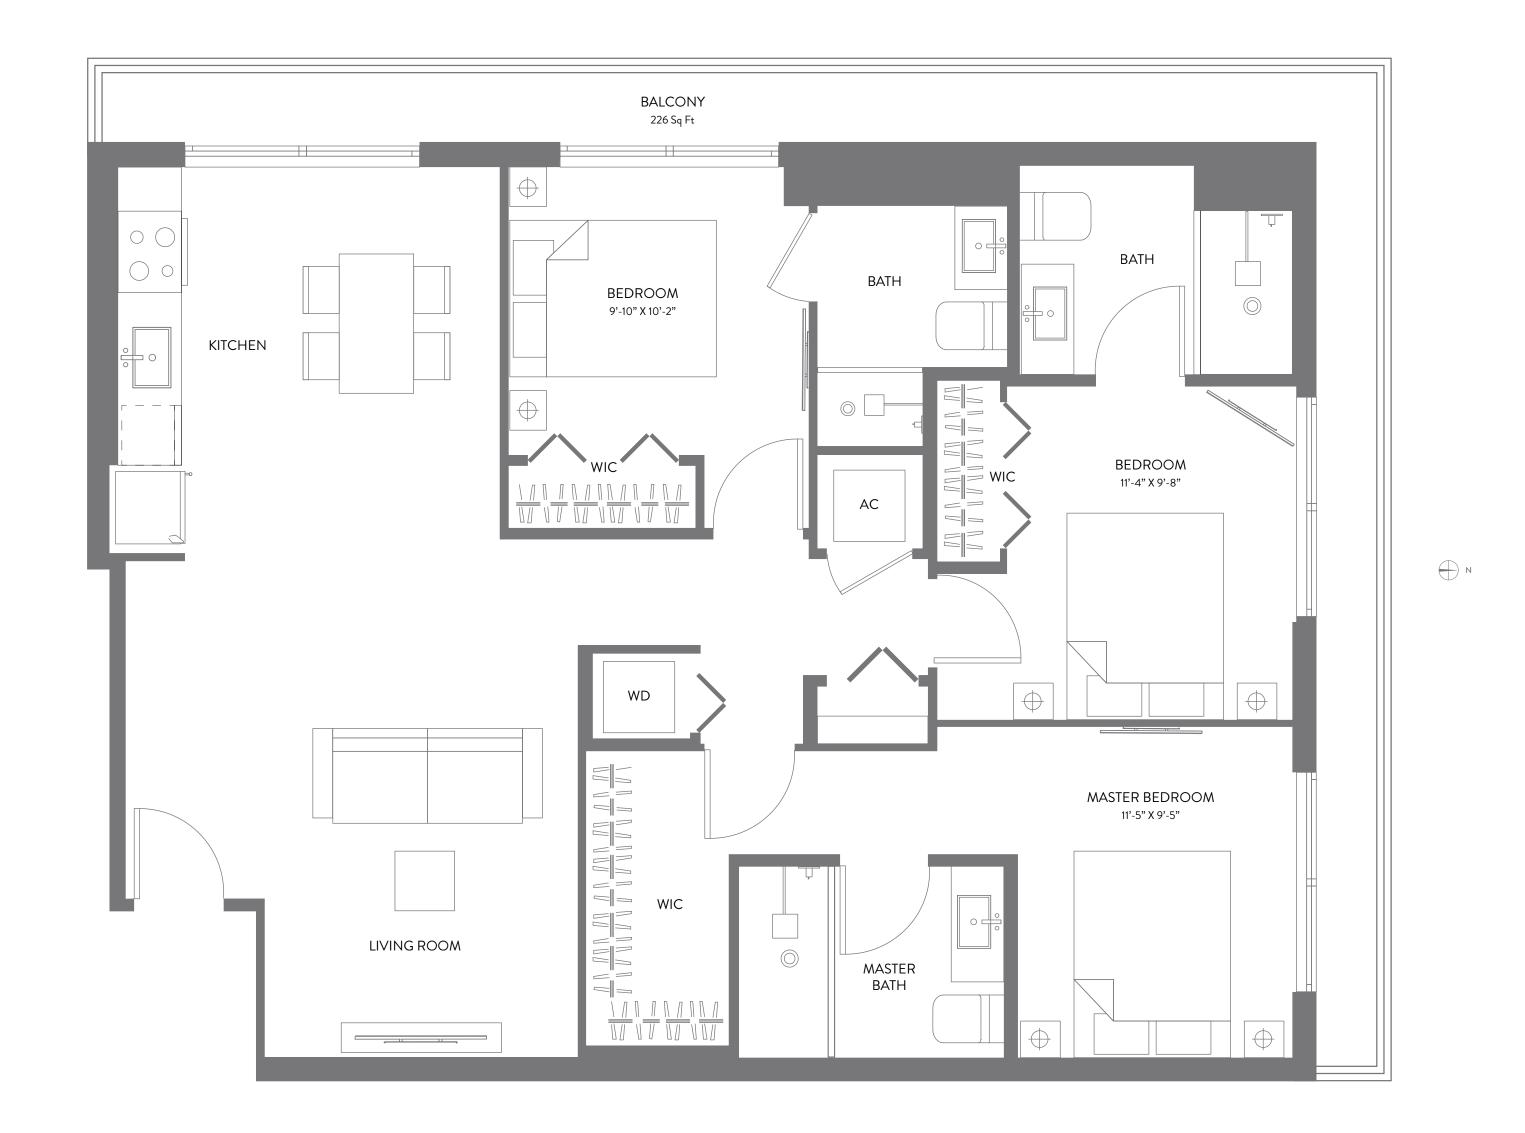

3 BEDROOMS | 3 BATHS LEVELS 14 - 47

| LIVING AREA | 1,307 SQ FT | 121.42 M <sup>2</sup> |
|-------------|-------------|-----------------------|
| BALCONY     | 226 SQ FT   | 20.99 M <sup>2</sup>  |
| TOTAL       | 1,533 SQ FT | 142.42 M <sup>2</sup> |