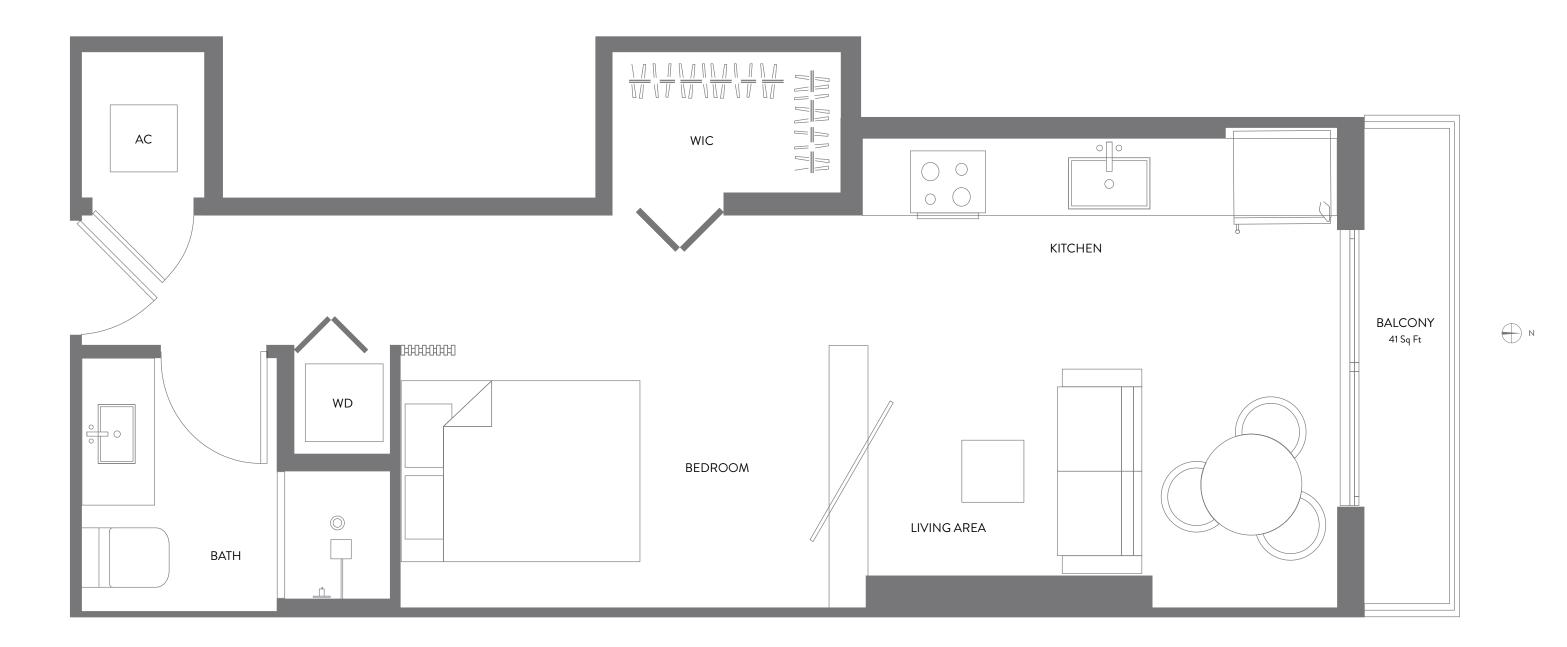

JR. SUITE | 1 BATH LEVELS 14 - 47

| LIVING AREA | 508 SQ FT | 47.19 M <sup>2</sup> |
|-------------|-----------|----------------------|
| BALCONY     | 41 SQ FT  | 3.80 M <sup>2</sup>  |
| TOTAL       | 549 SQ FT | 51.00 M <sup>2</sup> |