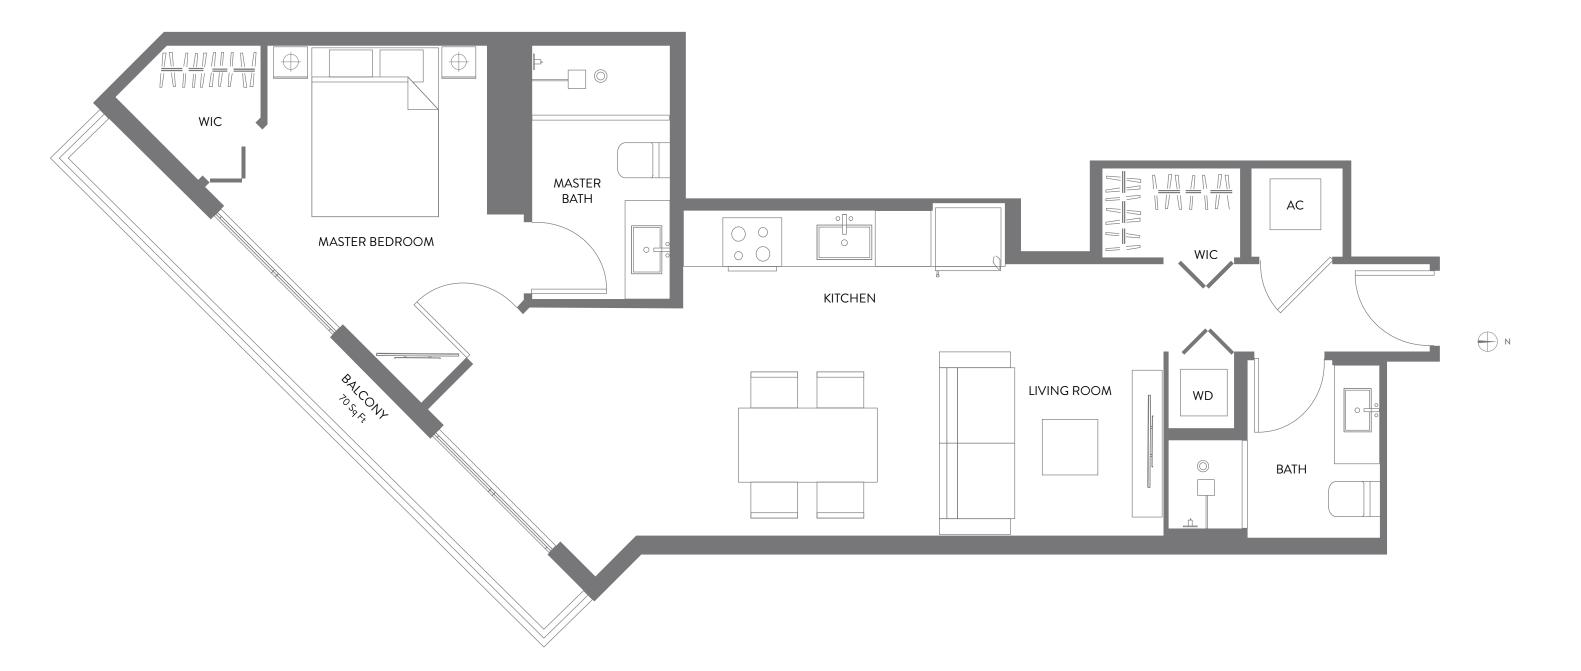

JR SUITE | 1 BATH LEVELS 14 - 47

|   | LIVING AREA | 641 SQ FT | 59.55 M <sup>2</sup> |
|---|-------------|-----------|----------------------|
|   | BALCONY     | 62 SQ FT  | 5.75 M <sup>2</sup>  |
| - | TOTAL       | 703 SQ FT | 65.31 M <sup>2</sup> |