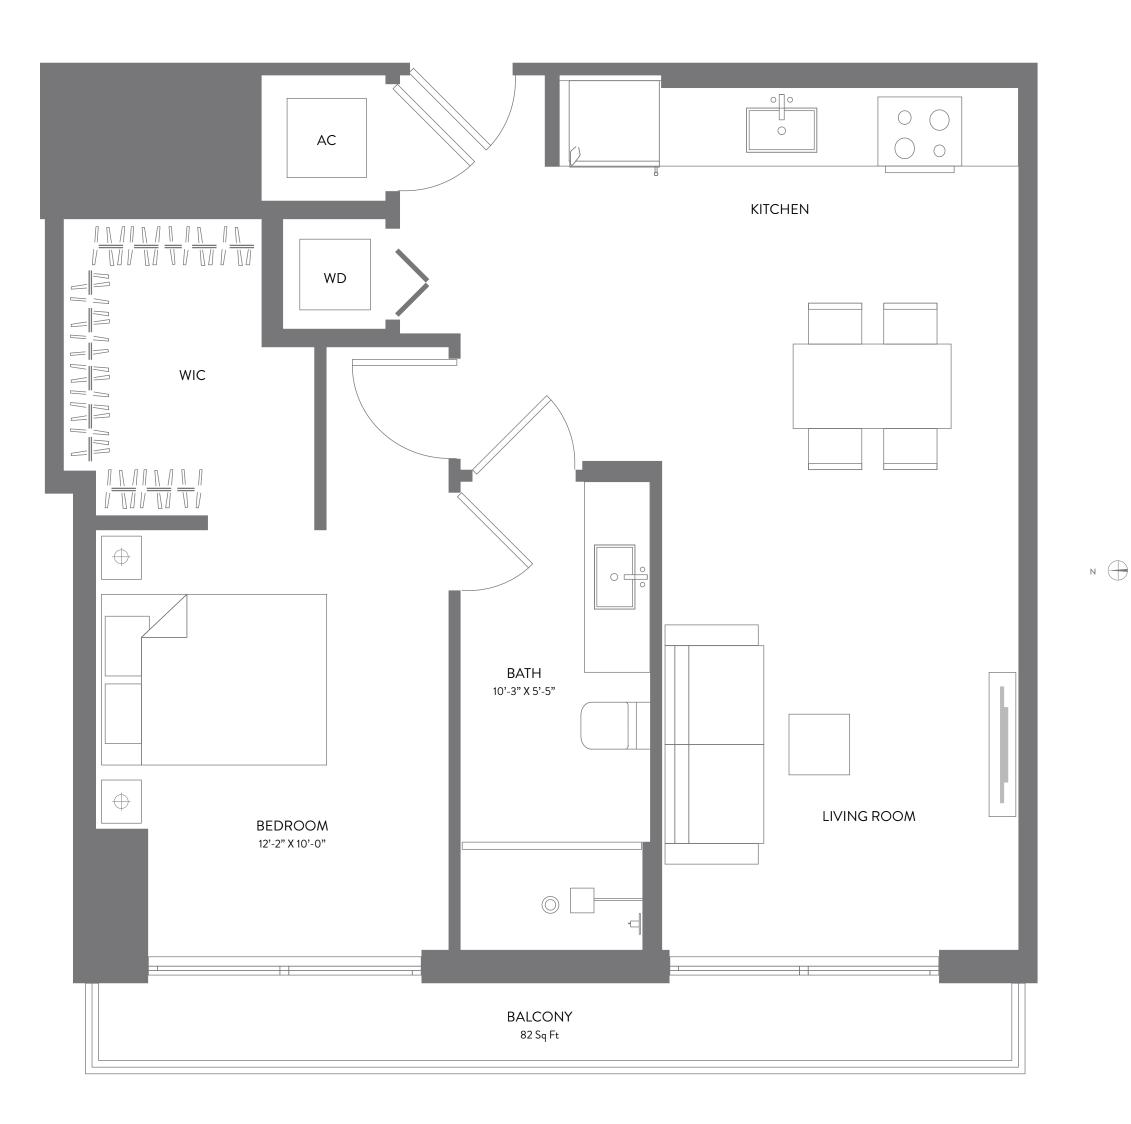

N

1 BEDROOM | 1 BATH LEVELS 14 - 47

| LIVING AREA | 687 SQ FT | 63.82 M <sup>2</sup> |
|-------------|-----------|----------------------|
| BALCONY     | 82 SQ FT  | 7.61 M <sup>2</sup>  |
| TOTAL       | 769 SQ FT | 71.44 M <sup>2</sup> |