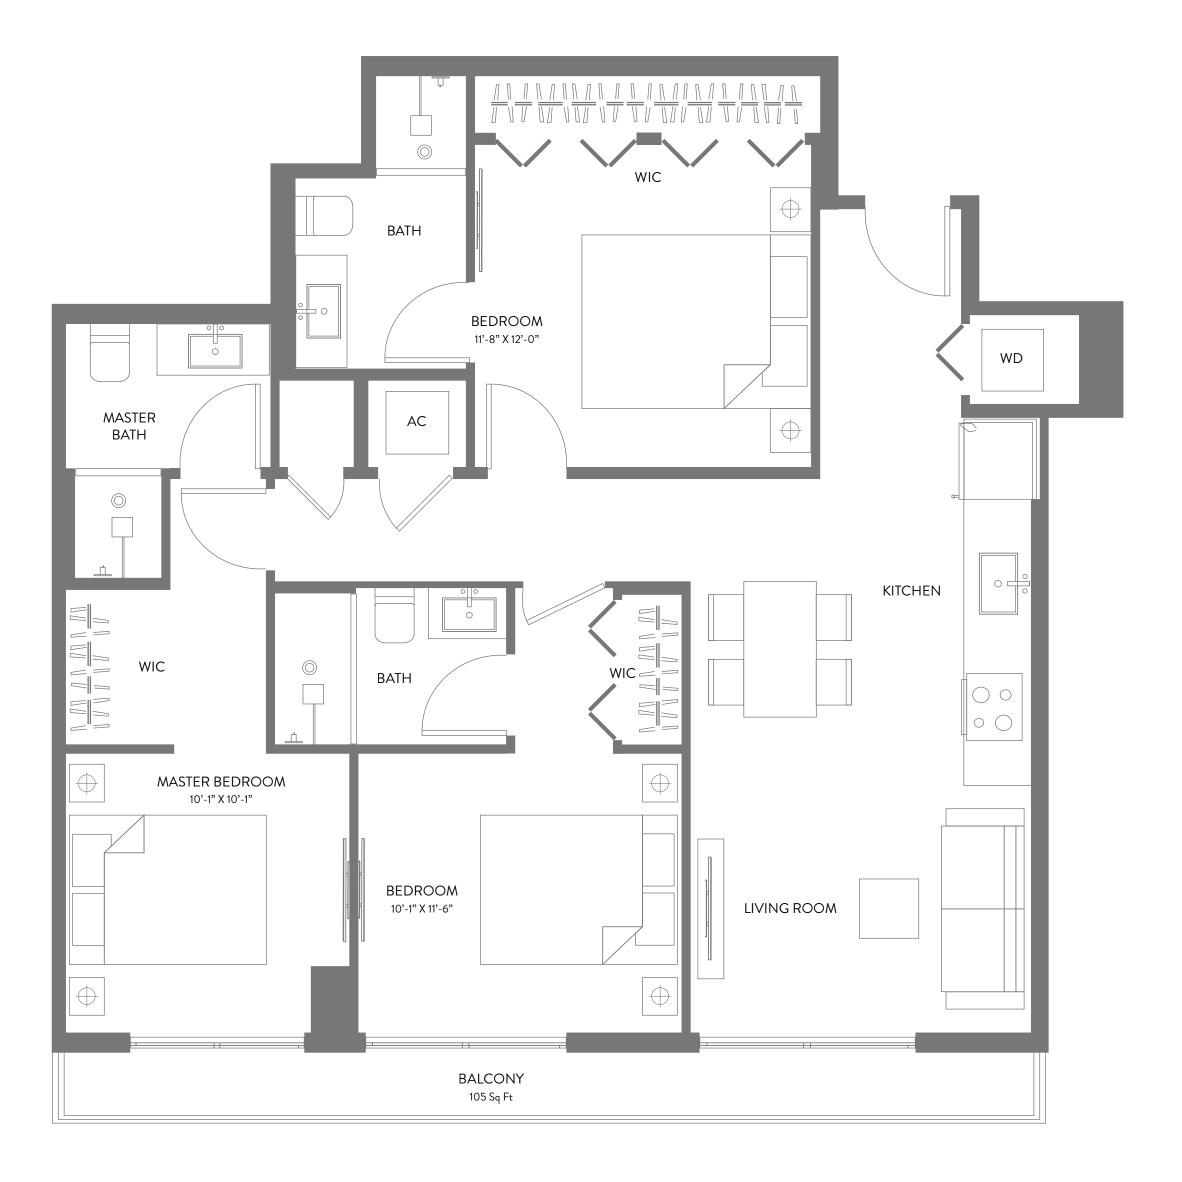

N

2 BEDROOMS | 3 BATHS + DEN LEVELS 20 - 47

| LIVING AREA | 1,149 SQ FT | 106.74 M <sup>2</sup> |
|-------------|-------------|-----------------------|
| BALCONY     | 105 SQ FT   | 9.75 M <sup>2</sup>   |
| TOTAL       | 1,254 SQ FT | 116.50 M <sup>2</sup> |