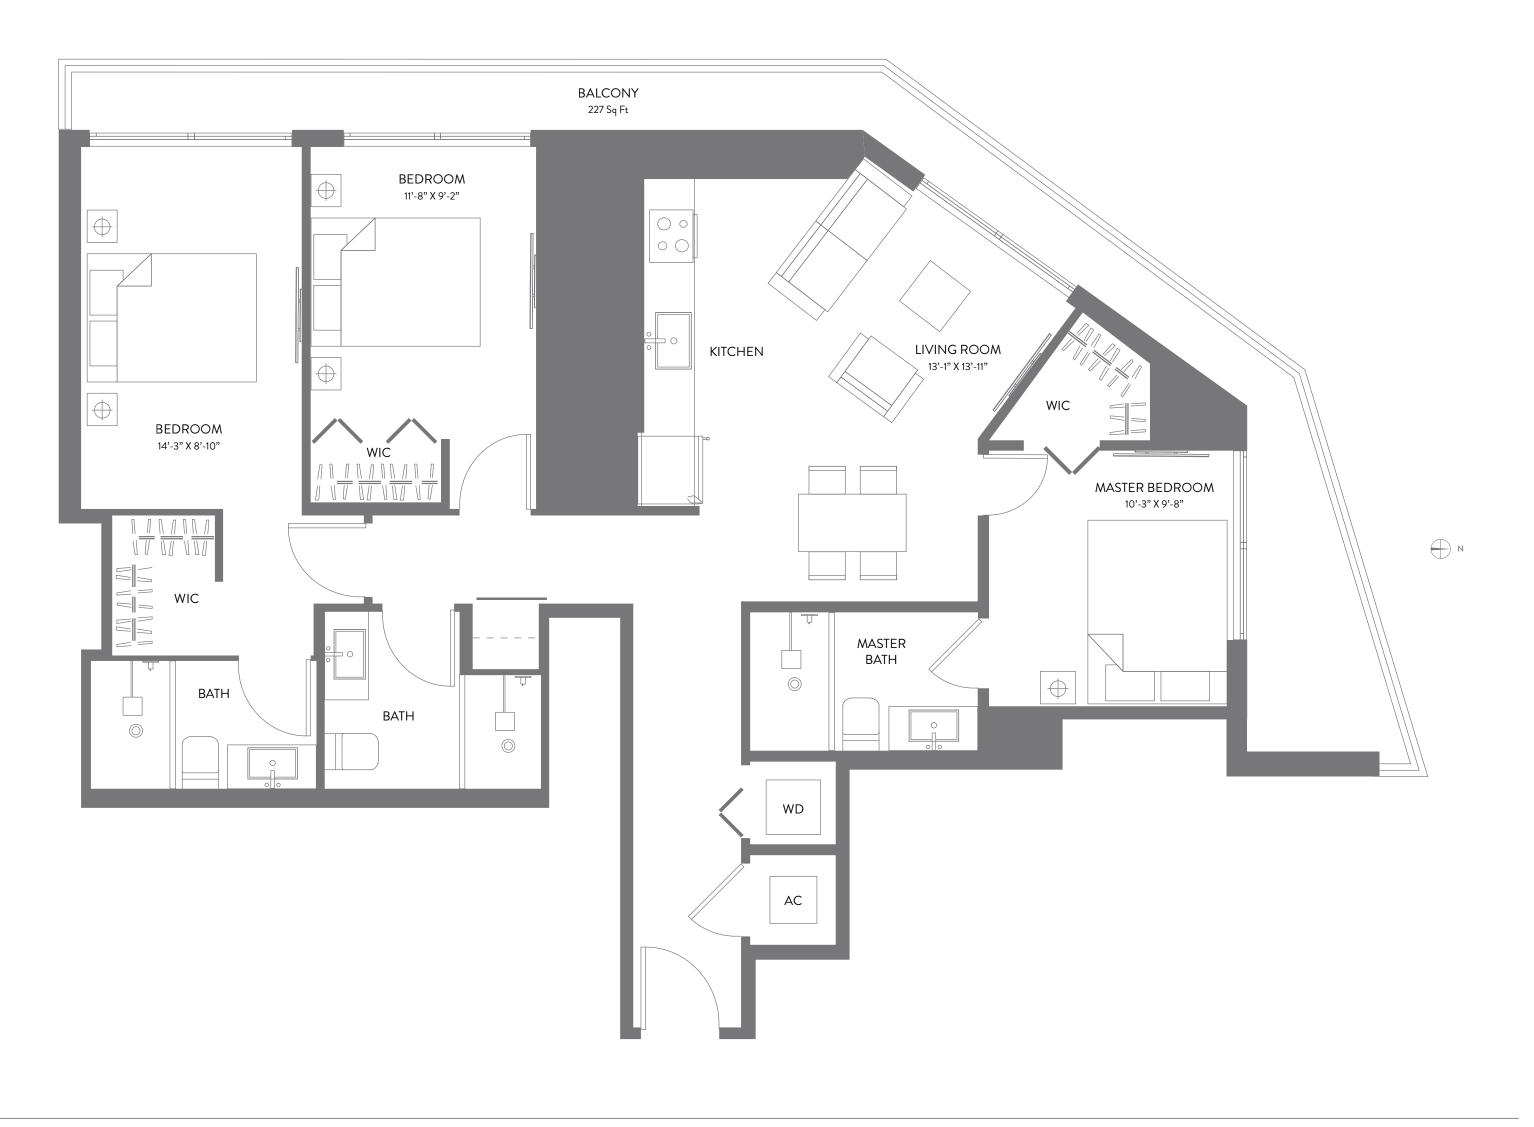

2 BEDROOM | 2 BATH LEVELS 14 - 47

| LIVING AREA | 956 SQ FT   | 88.81 M <sup>2</sup>  |
|-------------|-------------|-----------------------|
| BALCONY     | 246 SQ FT   | 22.85 M <sup>2</sup>  |
| TOTAL       | 1,202 SQ FT | 111.66 M <sup>2</sup> |