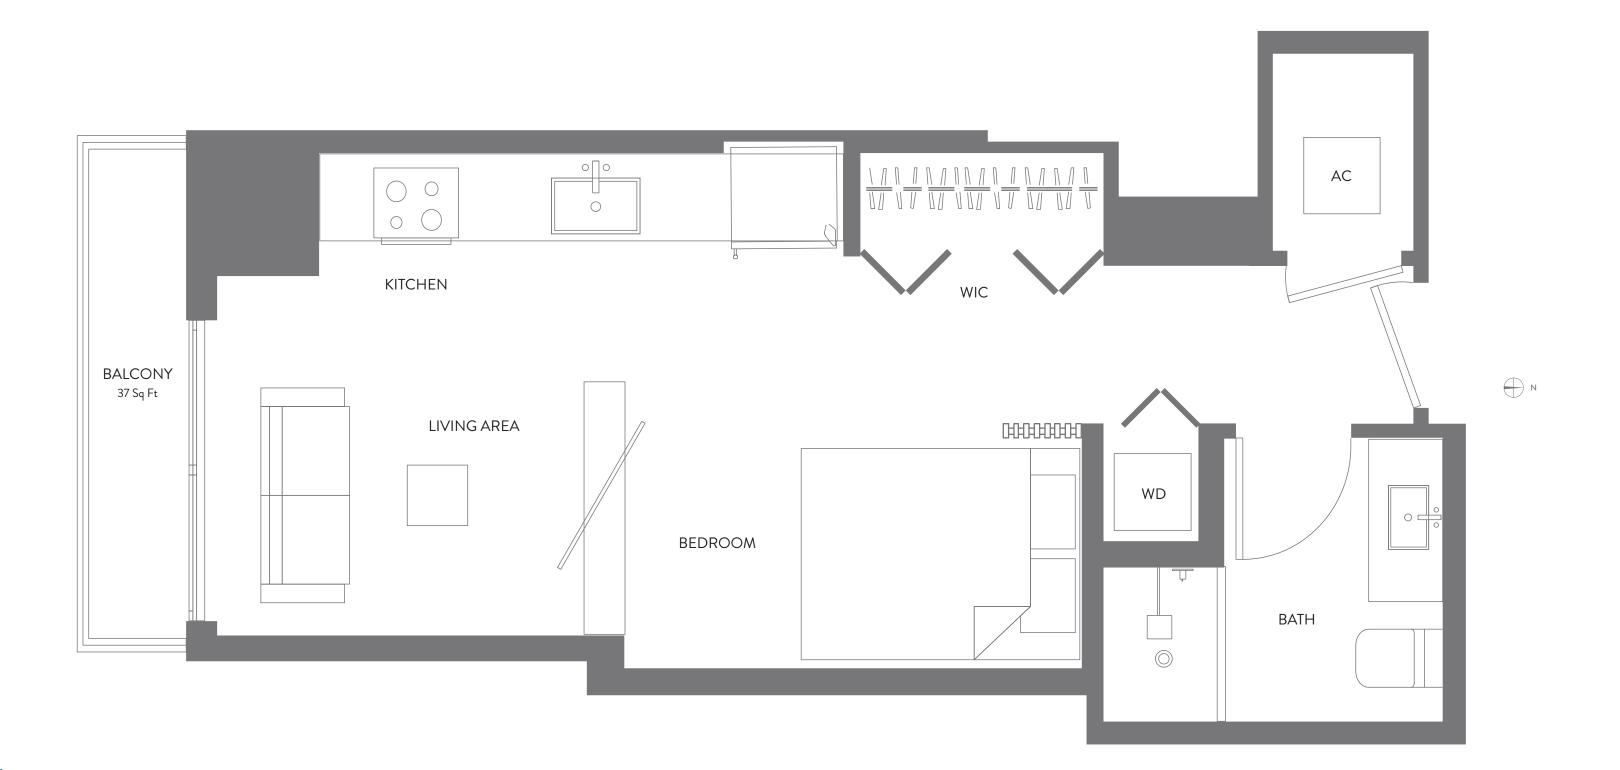

N

1 BEDROOM | 1 BATH LEVELS 14 - 47

| LIVING AREA | 687 SQ FT | 63.82 M <sup>2</sup> |
|-------------|-----------|----------------------|
| BALCONY     | 82 SQ FT  | 7.61 M <sup>2</sup>  |
| TOTAL       | 769 SQ FT | 71.44 M <sup>2</sup> |