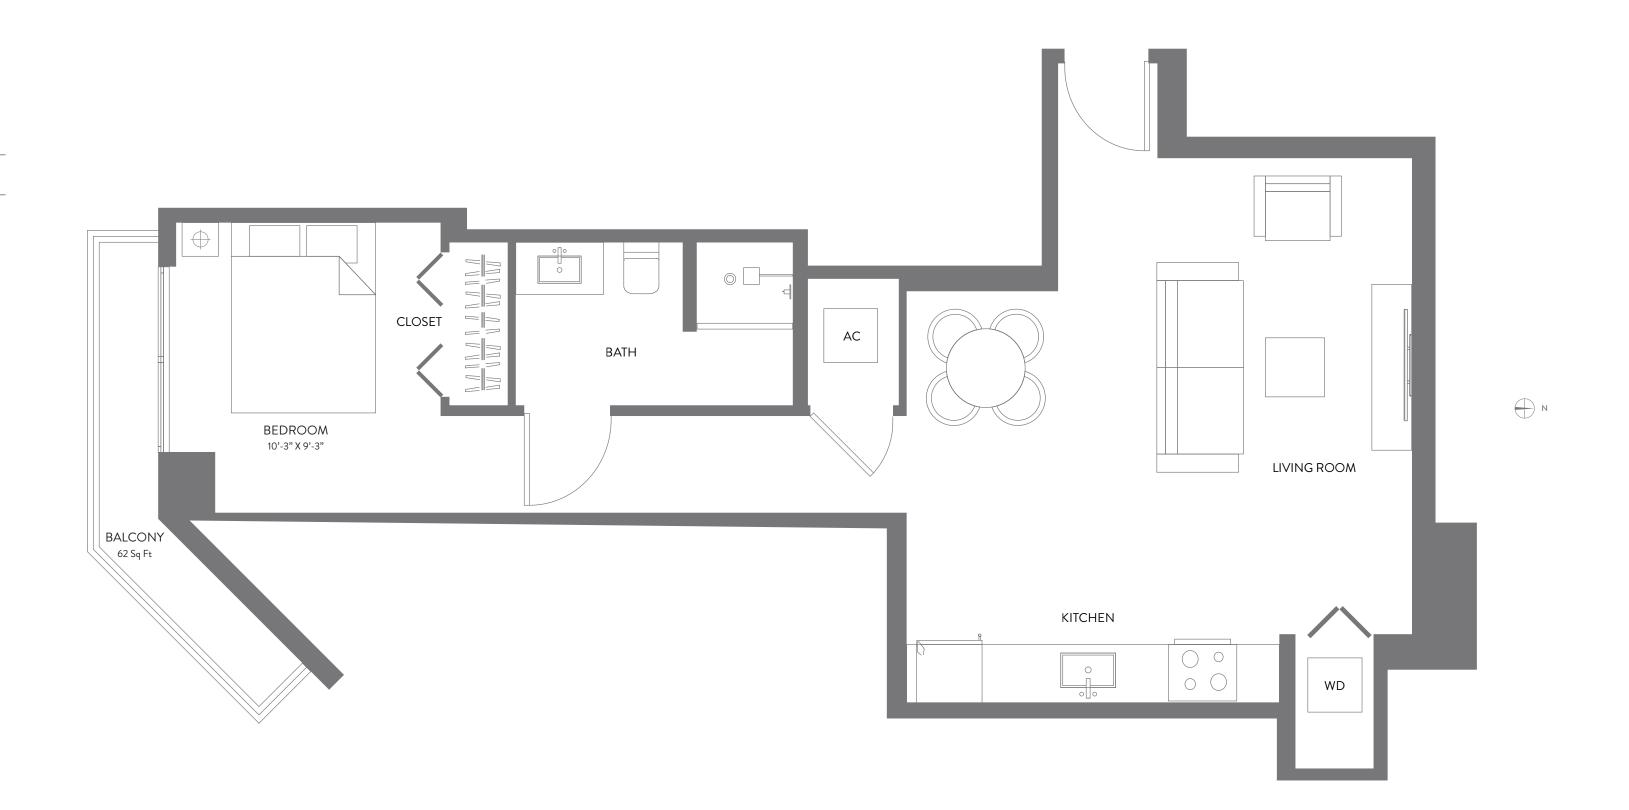

1 BEDROOM | 1 BATH LEVELS 14 - 47

| LIVING AREA | 572 SQ FT | 48.49 M <sup>2</sup> |
|-------------|-----------|----------------------|
| BALCONY     | 116 SQ FT | 10.77 M <sup>2</sup> |
| TOTAL       | 688 SQ FT | 63.91 M <sup>2</sup> |