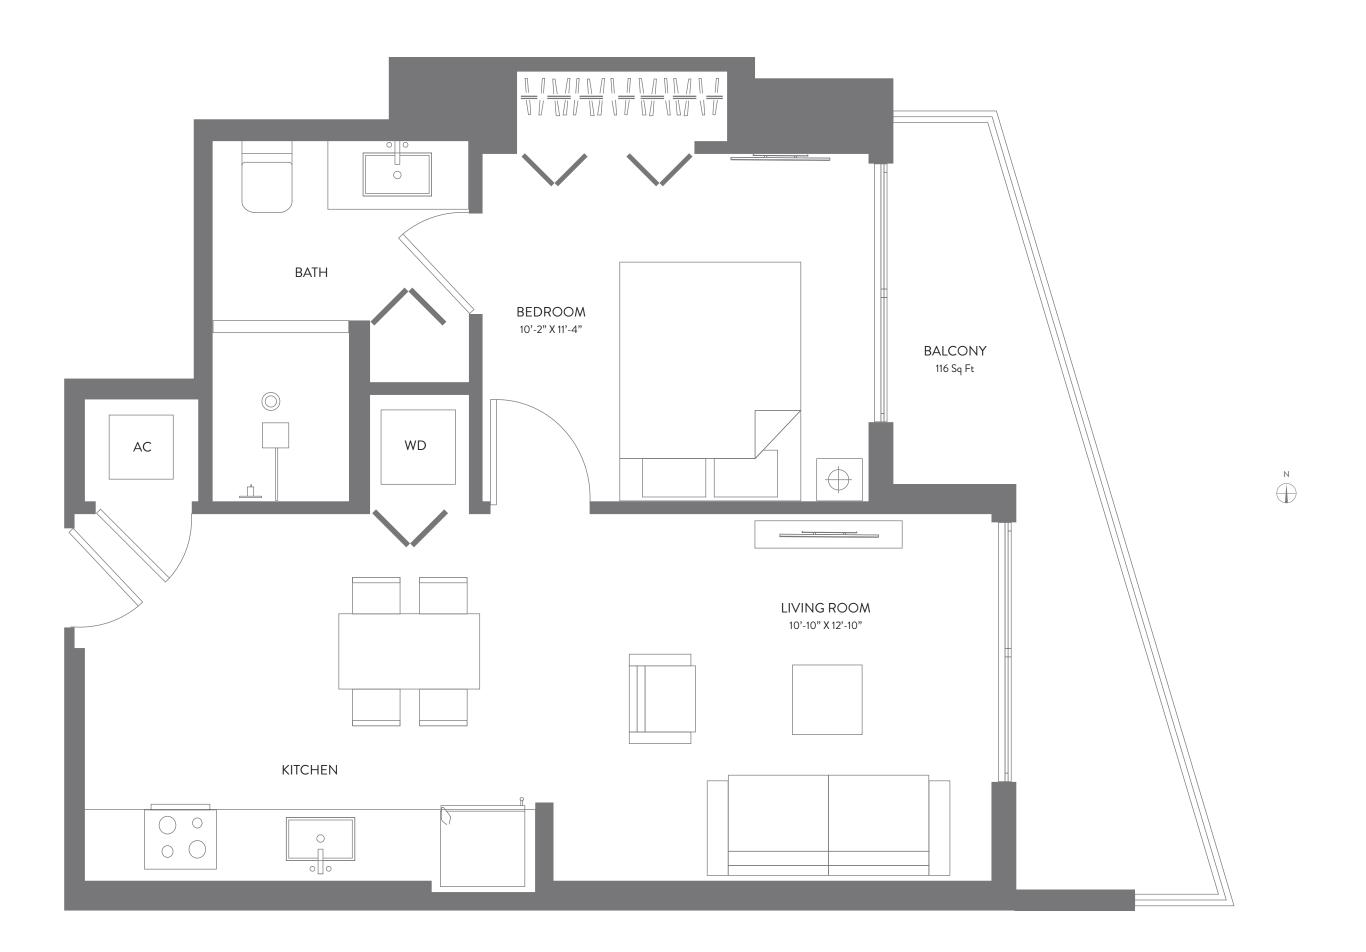

1 BEDROOM | 1 BATH LEVELS 14 - 47

| LIVING AREA | 572 SQ FT | 48.49 M <sup>2</sup> |
|-------------|-----------|----------------------|
| BALCONY     | 116 SQ FT | 10.77 M <sup>2</sup> |
| TOTAL       | 688 SQ FT | 63.91 M <sup>2</sup> |