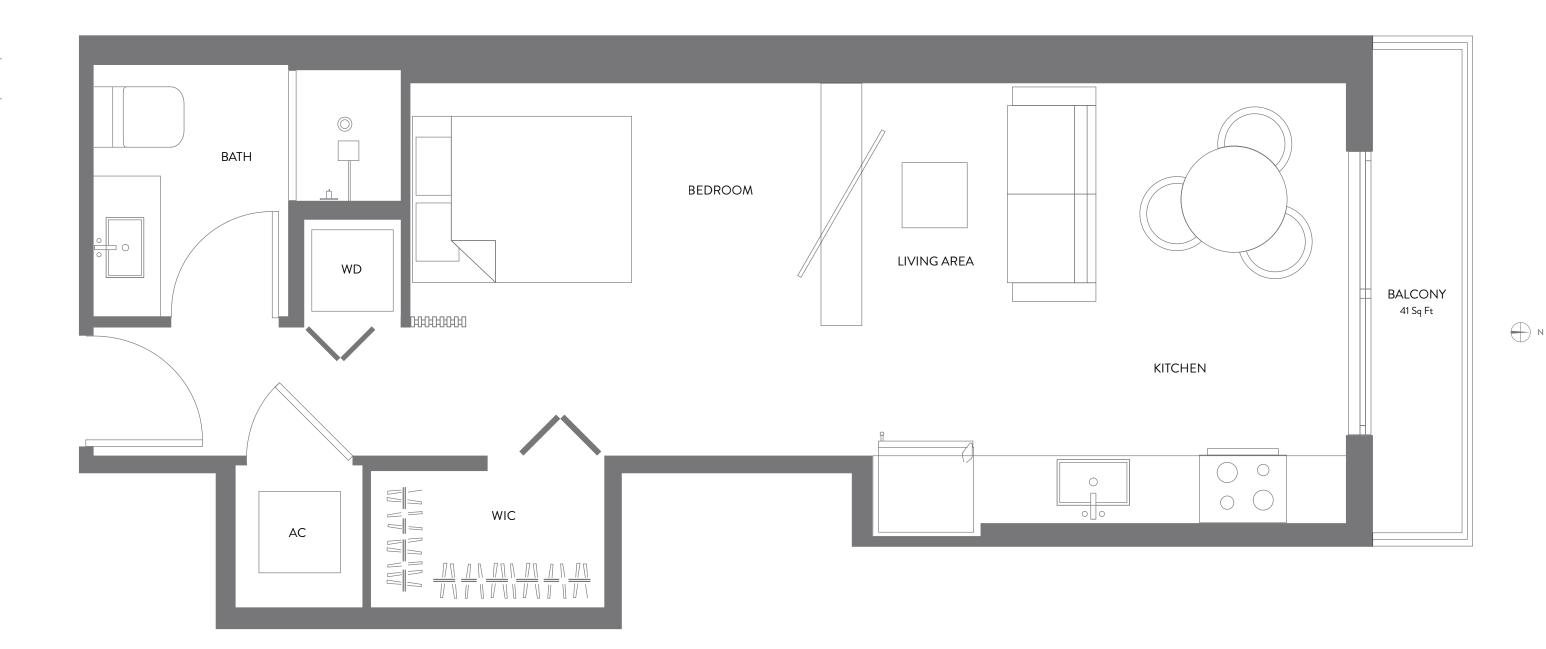

JR. SUITE | 1 BATH LEVELS 14 - 47

| LIVING AREA | 508 SQ FT | 47.19 M <sup>2</sup> |
|-------------|-----------|----------------------|
| BALCONY     | 41 SQ FT  | 3.80 M <sup>2</sup>  |
| TOTAL       | 549 SQ FT | 51.00 M <sup>2</sup> |