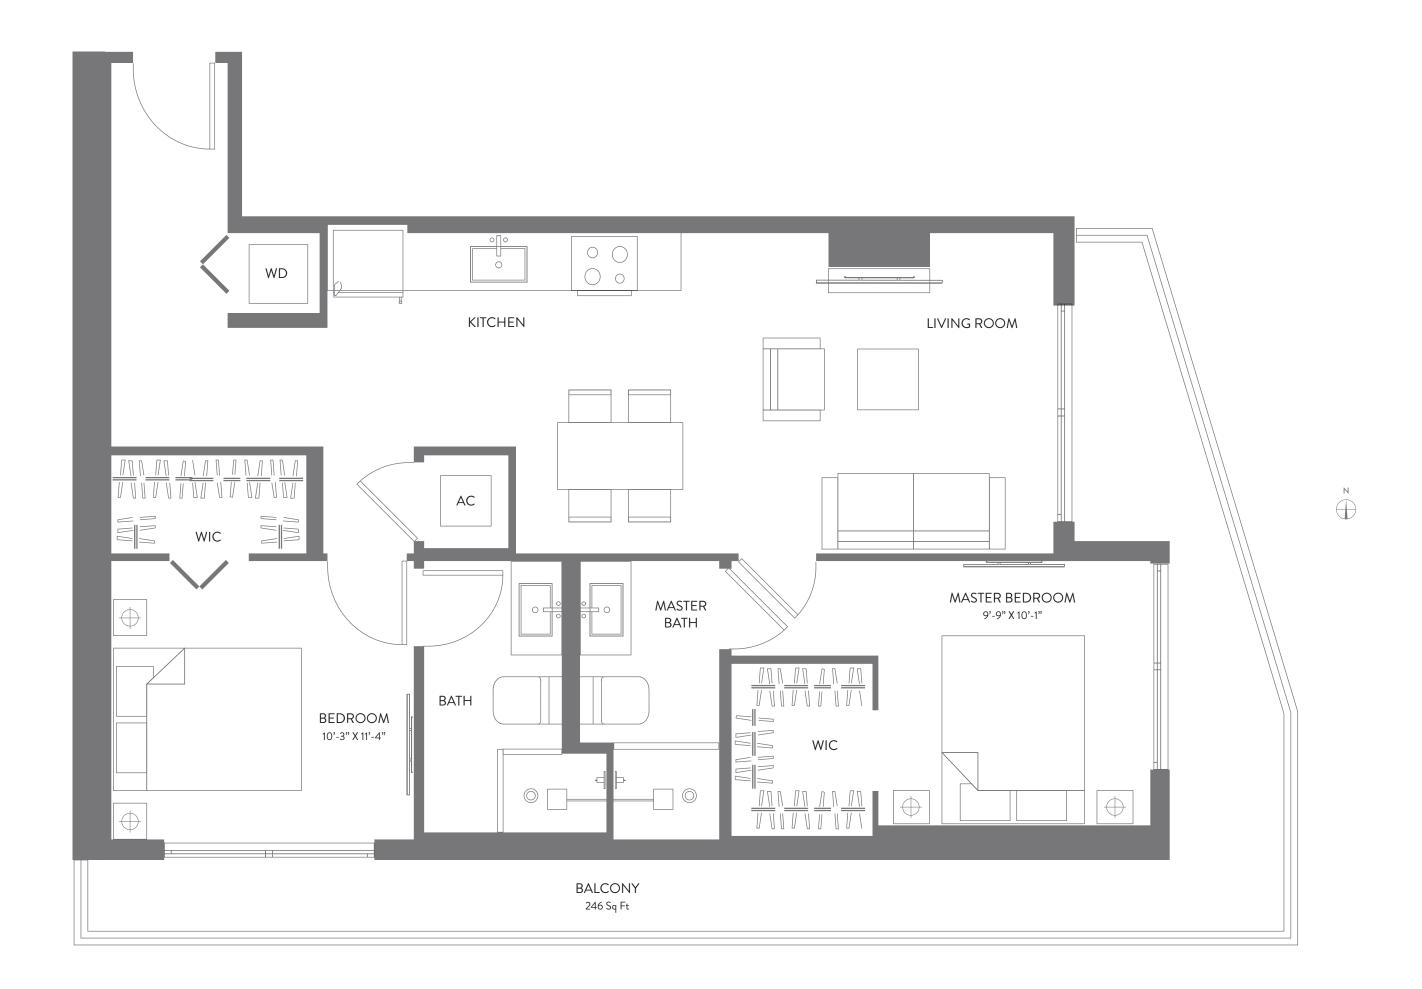

2 BEDROOM | 2 BATH LEVELS 14 - 47

| LIVING AREA | 956 SQ FT   | 88.81 M <sup>2</sup>  |
|-------------|-------------|-----------------------|
| BALCONY     | 246 SQ FT   | 22.85 M <sup>2</sup>  |
| TOTAL       | 1,202 SQ FT | 111.66 M <sup>2</sup> |