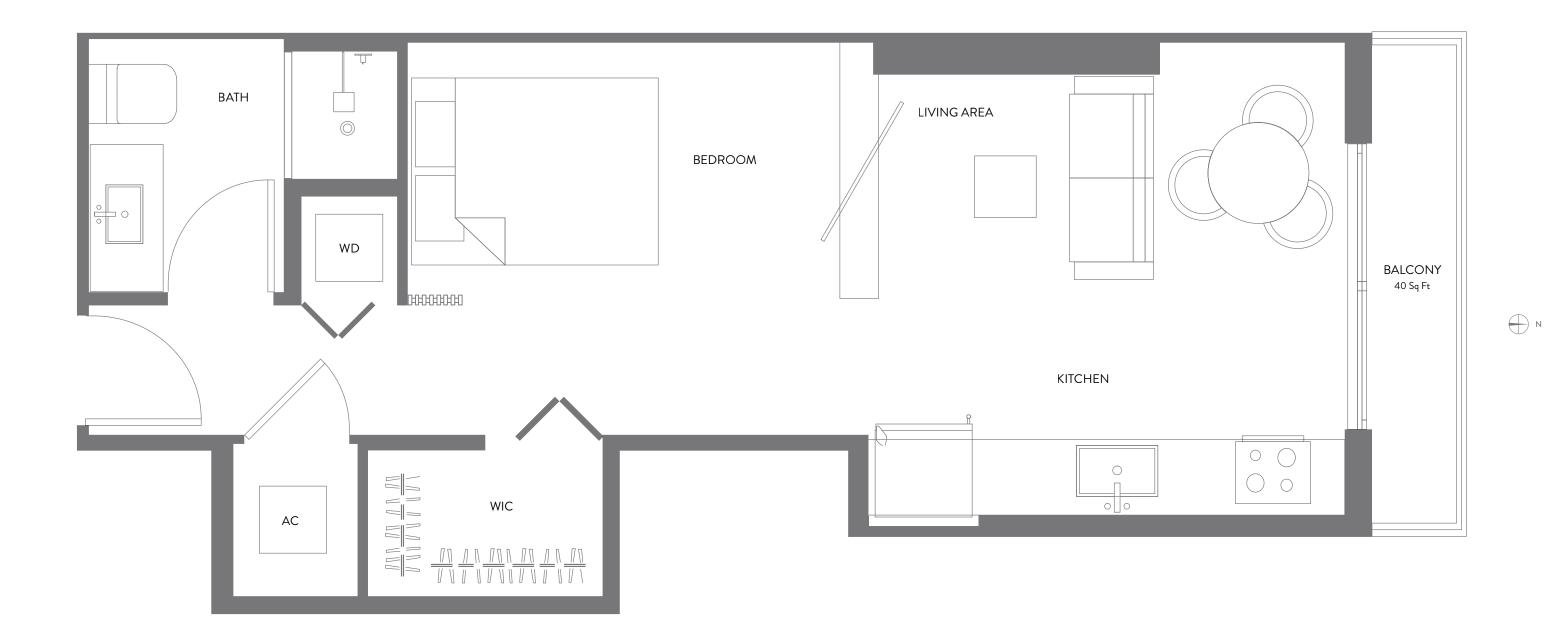

N

1 BEDROOM | 1 BATH LEVELS 14 - 47

| LIVING AREA | 687 SQ FT | 63.82 M <sup>2</sup> |
|-------------|-----------|----------------------|
| BALCONY     | 82 SQ FT  | 7.61 M <sup>2</sup>  |
| TOTAL       | 769 SQ FT | 71.44 M <sup>2</sup> |