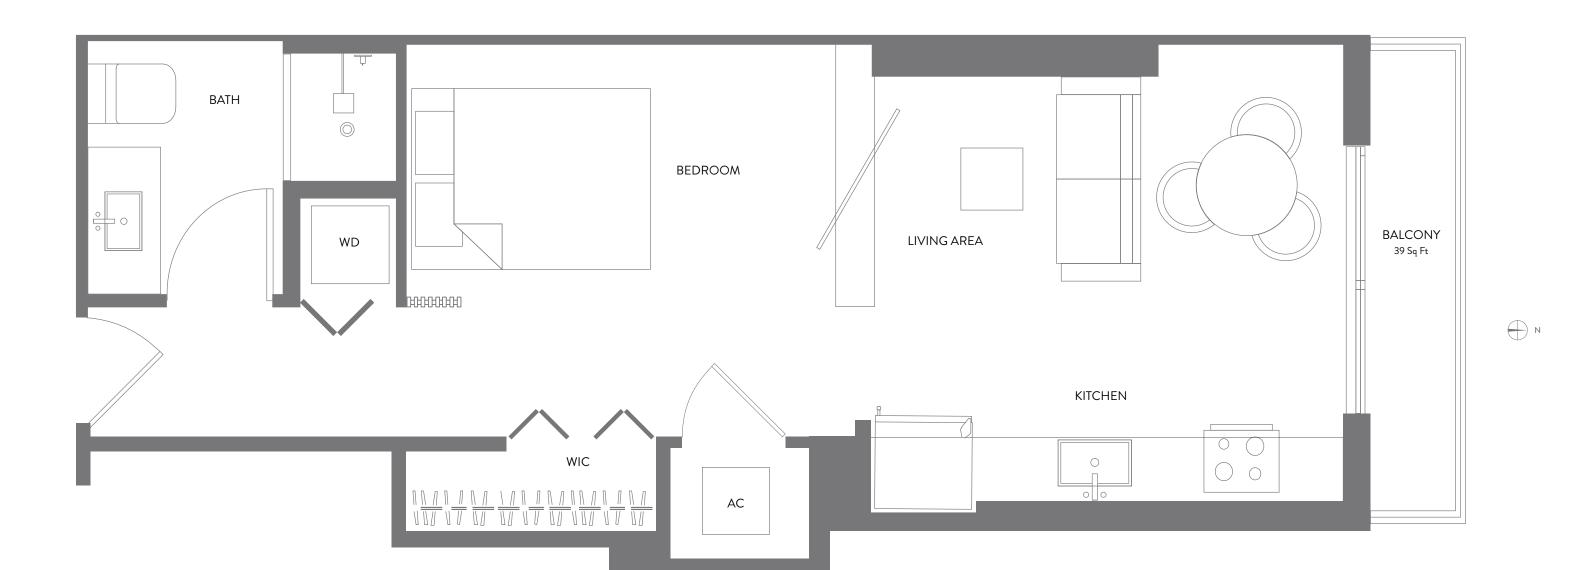

JR. SUITE | 1 BATH LEVELS 14 - 47

| LIVING AREA | 485 SQ FT | 45.05 M <sup>2</sup> |
|-------------|-----------|----------------------|
| BALCONY     | 39 SQ FT  | 3.62 M <sup>2</sup>  |
| TOTAL       | 524 SQ FT | 48.68 M <sup>2</sup> |