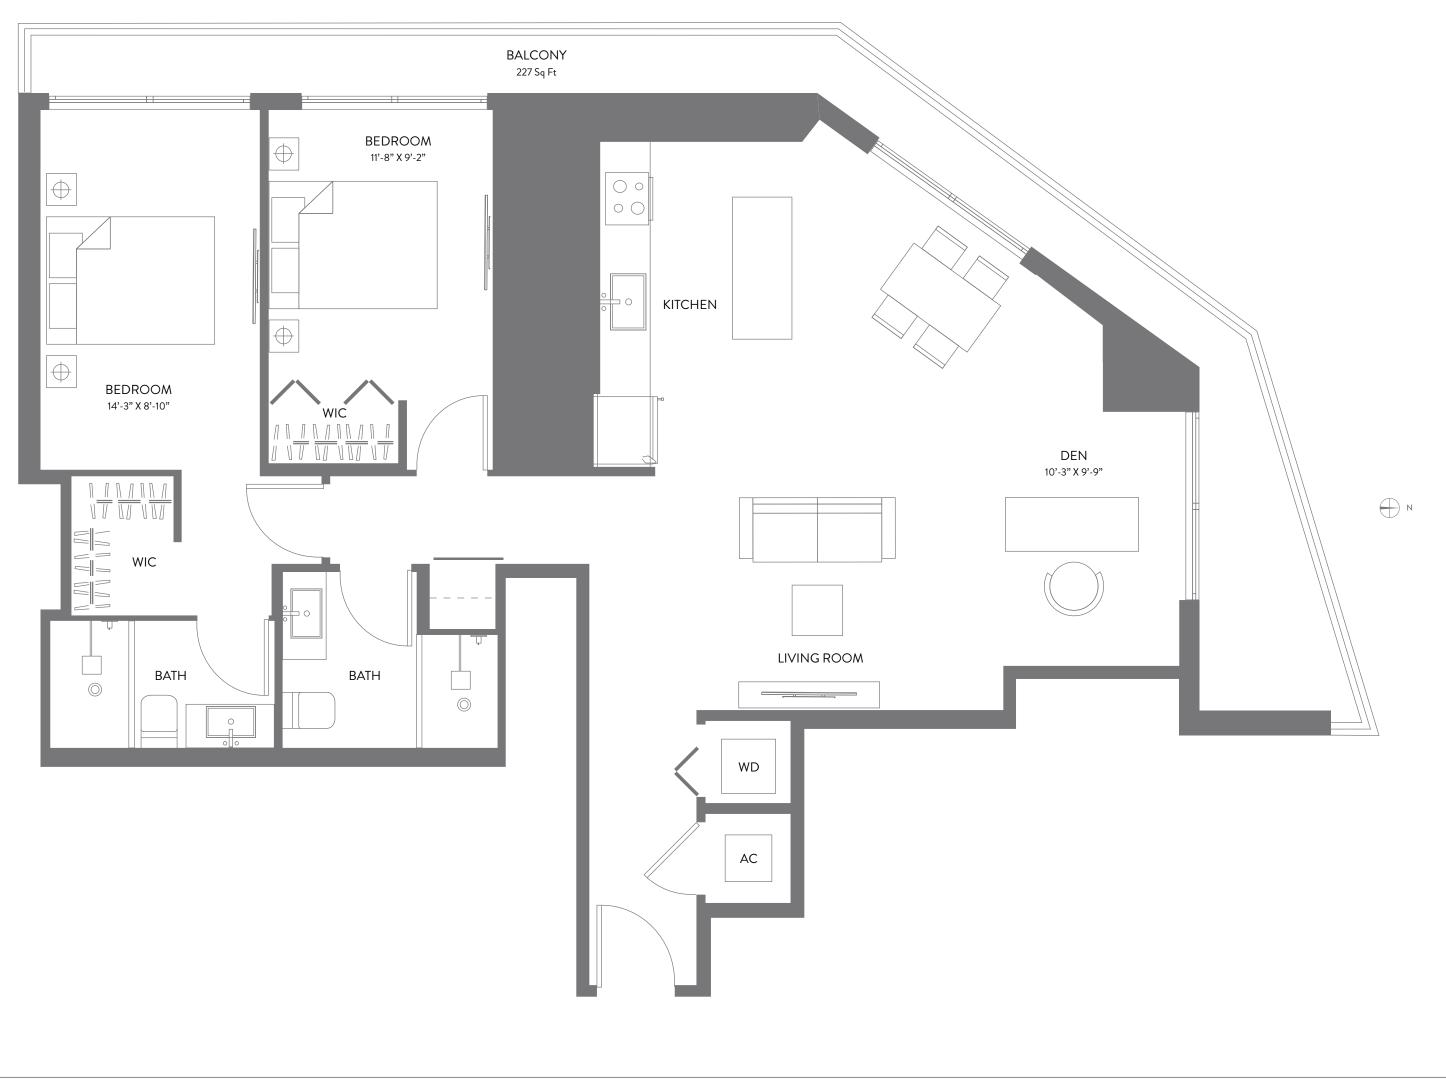

2 BEDROOMS | 2 BATHS + DEN LEVELS 20 - 47

| LIVING AREA | 1,202 SQ FT | 111.66 M <sup>2</sup> |
|-------------|-------------|-----------------------|
| BALCONY     | 227 SQ FT   | 21.08 M <sup>2</sup>  |
| TOTAL       | 1,429 SQ FT | 132.75 M <sup>2</sup> |