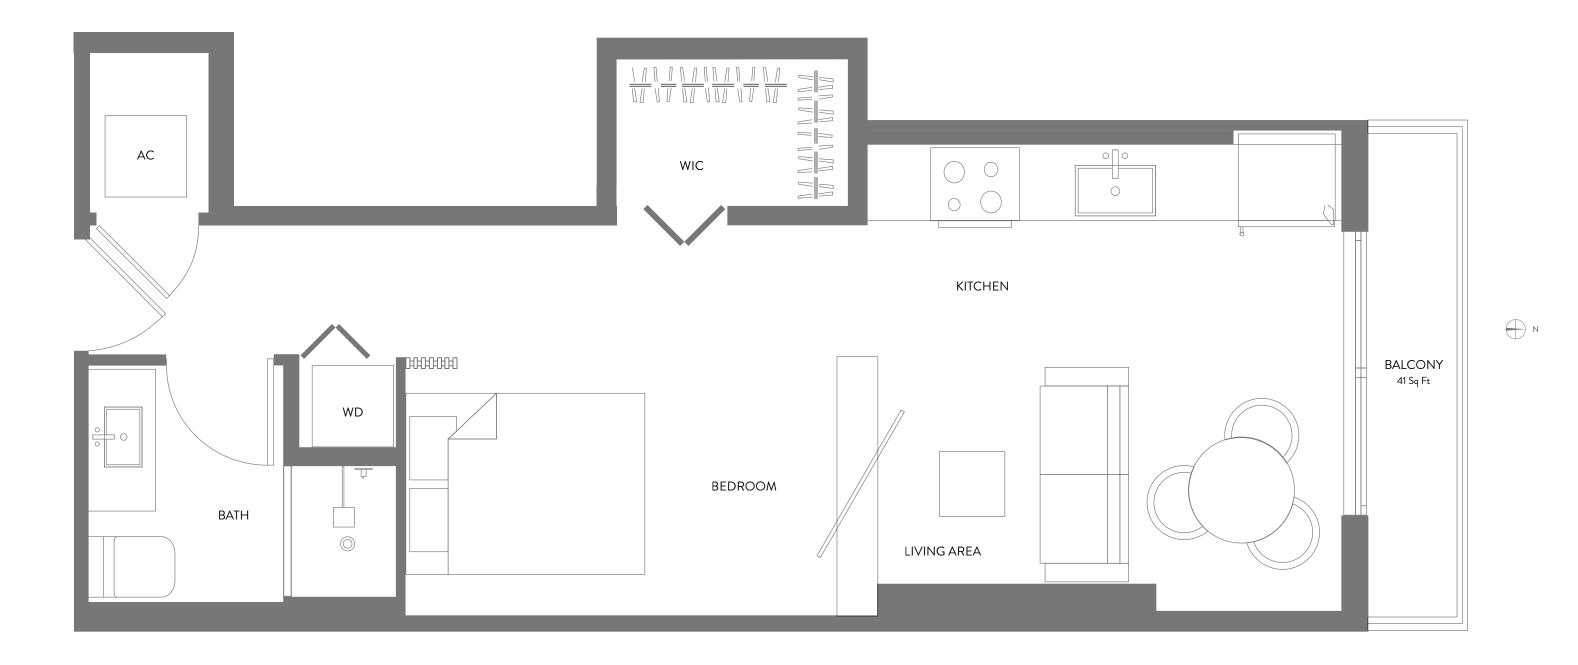

JR. SUITE | 1 BATH LEVELS 14 - 47

| LIVING AREA | 508 SQ FT | 47.19 M <sup>2</sup> |
|-------------|-----------|----------------------|
| BALCONY     | 41 SQ FT  | 3.80 M <sup>2</sup>  |
| TOTAL       | 549 SQ FT | 51.00 M <sup>2</sup> |