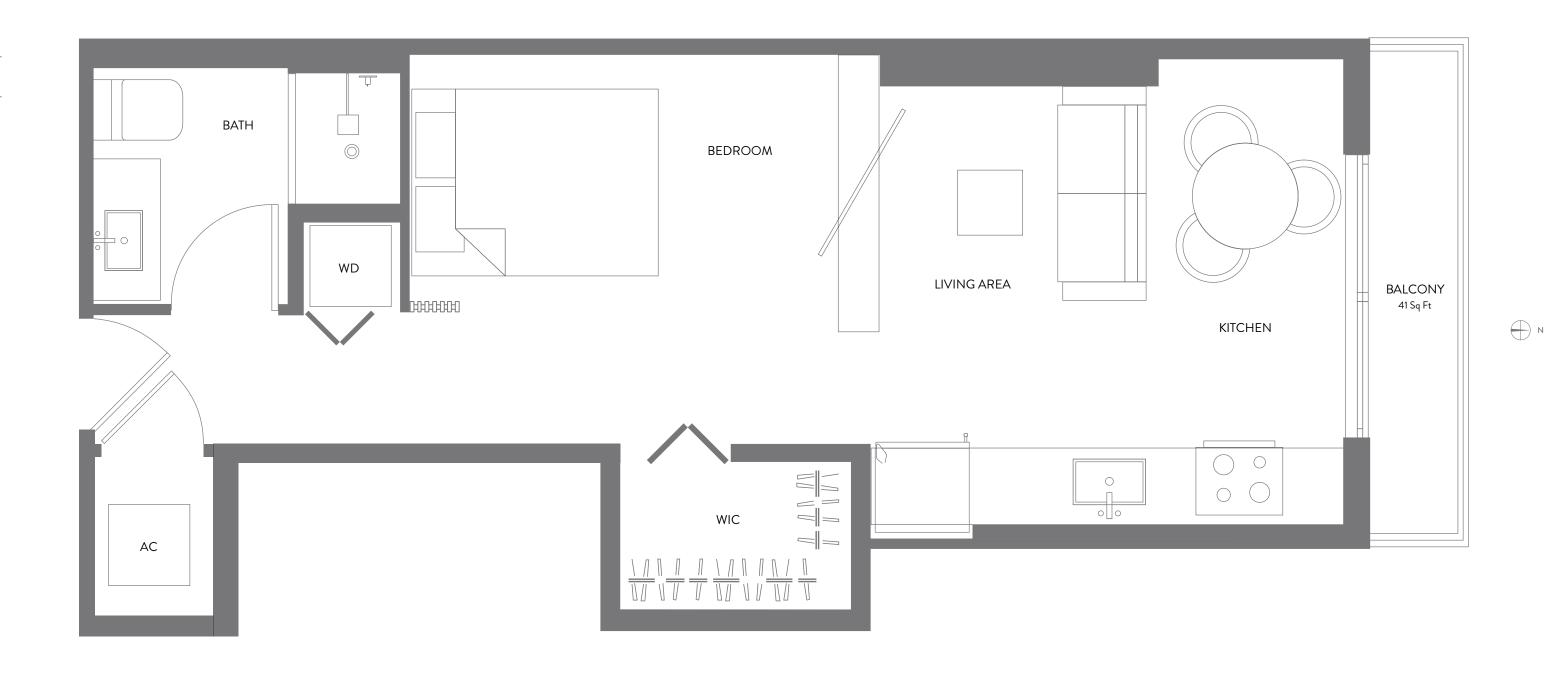

JR. SUITE | 1 BATH LEVELS 14 - 47

| LIVING AREA | 508 SQ FT | 47.19 M <sup>2</sup> |
|-------------|-----------|----------------------|
| BALCONY     | 41 SQ FT  | 3.80 M <sup>2</sup>  |
| TOTAL       | 549 SQ FT | 51.00 M <sup>2</sup> |