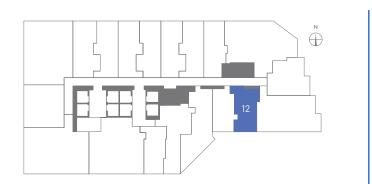

STUDIO | 1 BATH LEVELS 14 - 47

| LIVING AREA | 404 SQ FT | 37.53 M <sup>2</sup> |
|-------------|-----------|----------------------|
| BALCONY     | 55 SQ FT  | 5.10 M <sup>2</sup>  |
| TOTAL       | 459 SQ FT | 42.64 M <sup>2</sup> |