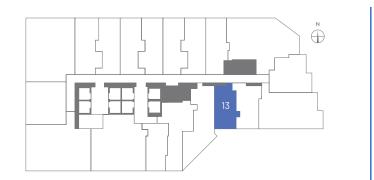

STUDIO | 1 BATH LEVELS 14 - 47

| LIVING AREA | 418 SQ FT | 38.83 M <sup>2</sup> |
|-------------|-----------|----------------------|
| BALCONY     | 37 SQ FT  | 3.43 M <sup>2</sup>  |
| TOTAL       | 455 SQ FT | 42.27 M <sup>2</sup> |