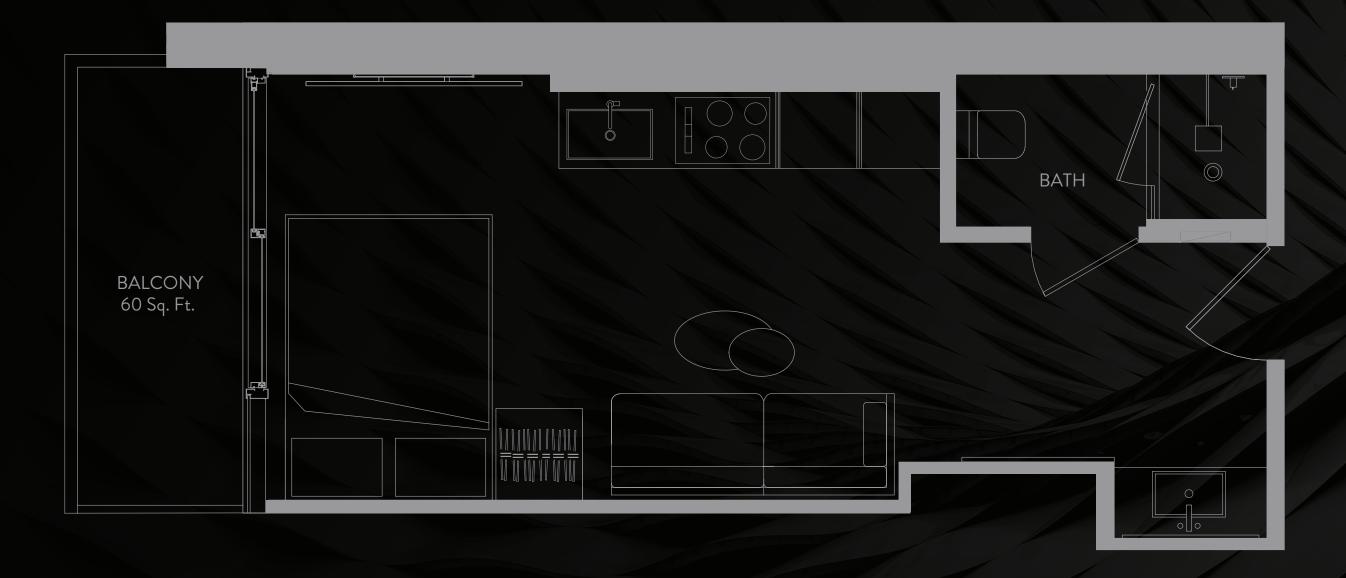

## BEYOND RESIDENCE

STUDIO | 1 BATH

LEVELS 16-46\*

LIVING AREA: 350 S.F. | 32.52 M2

BALCONY: 60 S.F. | 5.57 M2

\*Residence 13 unavailable on floors 18, 22, 27, 31, 36, 40, 45

N N

THESE DRAWINGS ARE CONCEPTUAL ONLY AND ARE FOR THE CONVENIENCE OF REFERENCE. THEY SHOULD NOT BE RELIED UPON AS REPRESENTATIONS, EXPRESS OR IMPLIED, OF THE FINAL DETAIL OF THE RESIDENCES. UNITS SHOWN ARE EXAMPLES OF UNITTYPES AND MAY NOT DEPICT ACTUAL UNITS. STATED SQUARE FOOTAGES ARE RANGES FOR A PARTICULAR UNITTYPE AND ARE MEASURED TO THE EXTERIOR BOUNDARIES OF THE FINAL DETAIL OF THE EXTERIOR BOUNDARIES OF THE EXTERIOR BOUNDARIES OF THE EXTERIOR WALLS AND THE CENTERLINE OF INTERIOR DEMISSING WALLS ARE LARGER THAN THE AREA THAT WOULD BE DETERMINED BY USING THE DESCRIPTION AND DEFINITION OF THE "UNIT" SET FORTH IN THE DECLARATION AND/OR THE PROSPECTUS IS LESS THAN THE SQUARE FOOTAGE REFLECTED HERE. DEPICTIONS OF APPLIANCES, PLUMBING FIXTURES, EQUIPMENT, COUNTERS, SOFFITS, FLOOR COVERINGS AND OTHER MATTERS OF DETAIL ARE CONCEPTUAL ONLY AND ARE NOT NECESSARILY INCLUDED IN EACH UNIT. CONSULT YOUR PURCHASE AGREEMENT AND ANY ADDENDA THERETO FOR THE ITEMS INCLUDED WITH THE UNIT. DIMENSIONS AND SQUARE FOOTAGE ARE APPROXIMATE, WITH OPERATE AGREEMENT ON ANY VARY WITH ACTUAL CONSTRUCTION. ADDITIONALLY, MEASUREMENTS OF ROOMS SET FORTH ON ANY FLOOR PLAN ARE NOMINALAND GENERALLY TAKEN AT THE GREATEST POINTS OF EACH GIVEN ROOM (AS IF THE ROOM WERE A PERFECT RECTANGLE, WITHOUT REGARD FOR ANY CUTOUTS. UNIT ORIENTATION AND WINDOWS (INCLUDING NUMBER, SIZE, ORIENTATION AND AWNINGS), BALCONY/LANAIS (INCLUDING CONFIGURATION, SIZE AND RAILING/BALUSTRADE), STRUCTURE AND MECHANICAL CHASES MAY VARY. THE DEVELOPER EXPRESSLY RESERVES THE RIGHT TO MAKE MODIFICATIONS, REVISIONS AND CHANGES IT DEEMS DESIRABLE IN ITS SOLE AND ABSOLUTE DISCRETION AND WITHOUT NOTICE. THE FOREGOING MATTERS ARE FURTHER ADDRESSED IN THE PURCHASE AGREEMENT AND ANY ADDENDA THERETO AND THE CONDOMINIUM DOCUMENTS.