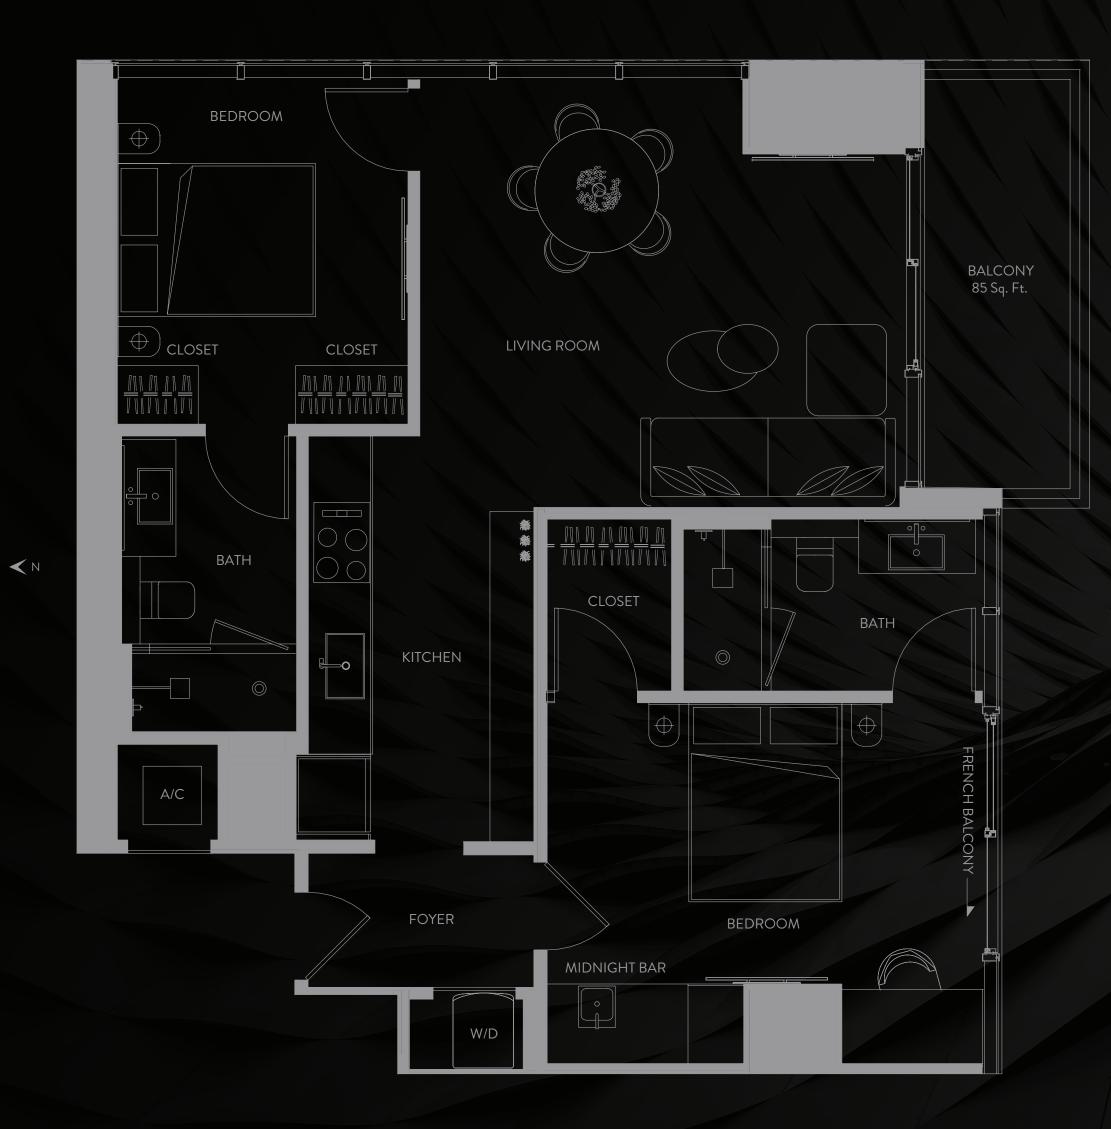

## BEYOND RESIDENCE

2 BEDROOMS | 2 BATHS LEVELS 16-46 LIVING AREA: 993 S.F. | 92.25 M2 BALCONY: 85 S.F. | 7.90 M2

THESE DRAWINGS ARE CONCEPTUAL ONLY AND ARE FOR THE CONVENIENCE OF REFERENCE. THEY SHOULD NOT BE RELIED UPON AS REPRESENTATIONS, EXPRESS OR IMPLIED, OF THE FINAL DETAIL OF THE RESIDENCES. UNITS SHOWN ARE EXAMPLES OF UNITTYPES AND MAY NOT DEPICT ACTUAL UNITS. STATED SQUARE FOOTAGES ARE RANGES FOR A PARTICULAR UNIT TYPE AND ARE MEASURED TO THE EXTERIOR BOUNDARIES. OF THE RESIDENCES. UNITS SHOWN ARE EXAMPLES OF UNITTYPES AND MAY NOT DEPICT ACTUAL UNITS. STATED SQUARE FOOTAGES ARE RANGES FOR A PARTICULAR UNIT TYPE AND ARE MEASURED TO THE EXTERIOR BOUNDARIES. OF THE EXTERIOR WALLS AND THE CONTERLINE OF INTERIOR DEMISING WALLS ARE LARGER THAN THE AREA THAT WOULD BE DETERMINED BY USING THE DESCRIPTION AND DEFINITION OF THE "UNIT" SET FORTH IN THE DECLARATION AND/OR THE PROSPECTUS (WHICH GENERALLY ONLY INCLUDES THE INTERIOR BETWEEN THE PERIMETER WALLS AND EXCLUDES INTERIOR STRUCTURAL COMPONENTS). THE AREA OF THE CUNIT TYPE AND AND/OR THE PROSPECTUS IS LESS THAN THE AREA THAT WOULD BE DETERMINED BY USING THE DESCRIPTION AND/OR THE PROSPECTUS (WHICH GENERALLY ONLY INCLUDES THE INTERIOR AIRSPACE BETWEEN THE PERIMETER WALLS AND EXCLUDES INTERIOR STRUCTURAL COMPONENTS). THE AREA OF THE UNIT AS DEFINED IN THE DECLARATION AND/OR THE PROSPECTUS IS LESS THAN THE SOUARE FOOTAGE REFLECTED HERE. DEPICTIONS OF APPLIANCES, FULURAS, EQUIPMENT, COUNTERS, SOFFITS, FLOOR COVERINGS AND OTHER MATTERS OF DETAIL ARE CONCEPTUAL ONLY AND ARE NOT NECESSARILY INCLUDED IN EACH UNIT. CONSULT YOUR PURCHASE AGREEMENT AND ANY ADDENDA THERETO FOR THE INTERIOR SAND OTHER MATTERS, SOFFITS, FLOOR COVERINGS AND OTHER MATTERS OF DETAIL ARE CONCEPTUAL ONLY AND ARE NOT NECESSARILY INCLUDED IN EACH UNIT. CONSULT YOUR PURCHASE AGREEMENT AND ANY ADDENDA THERETO FOR THE INTERIOR SAND OTHER MATTERS, SOFFITS, FLOOR COVERINGS AND OTHER MATTERS OF DETAIL ARE CONCEPTUAL ONLY AND ARE NOT NECESSARILY INCLUDED IN EACH UNIT. CONSULT YOUR PURCHASE AGREEMENT AND ANY ADDENDA THERETO FOR THE ITEMS INCLUDED WITH ACTUAL CONSTRUCTION. ADDITIONALLY, MEASURES, SOFTH ON ANY FLO