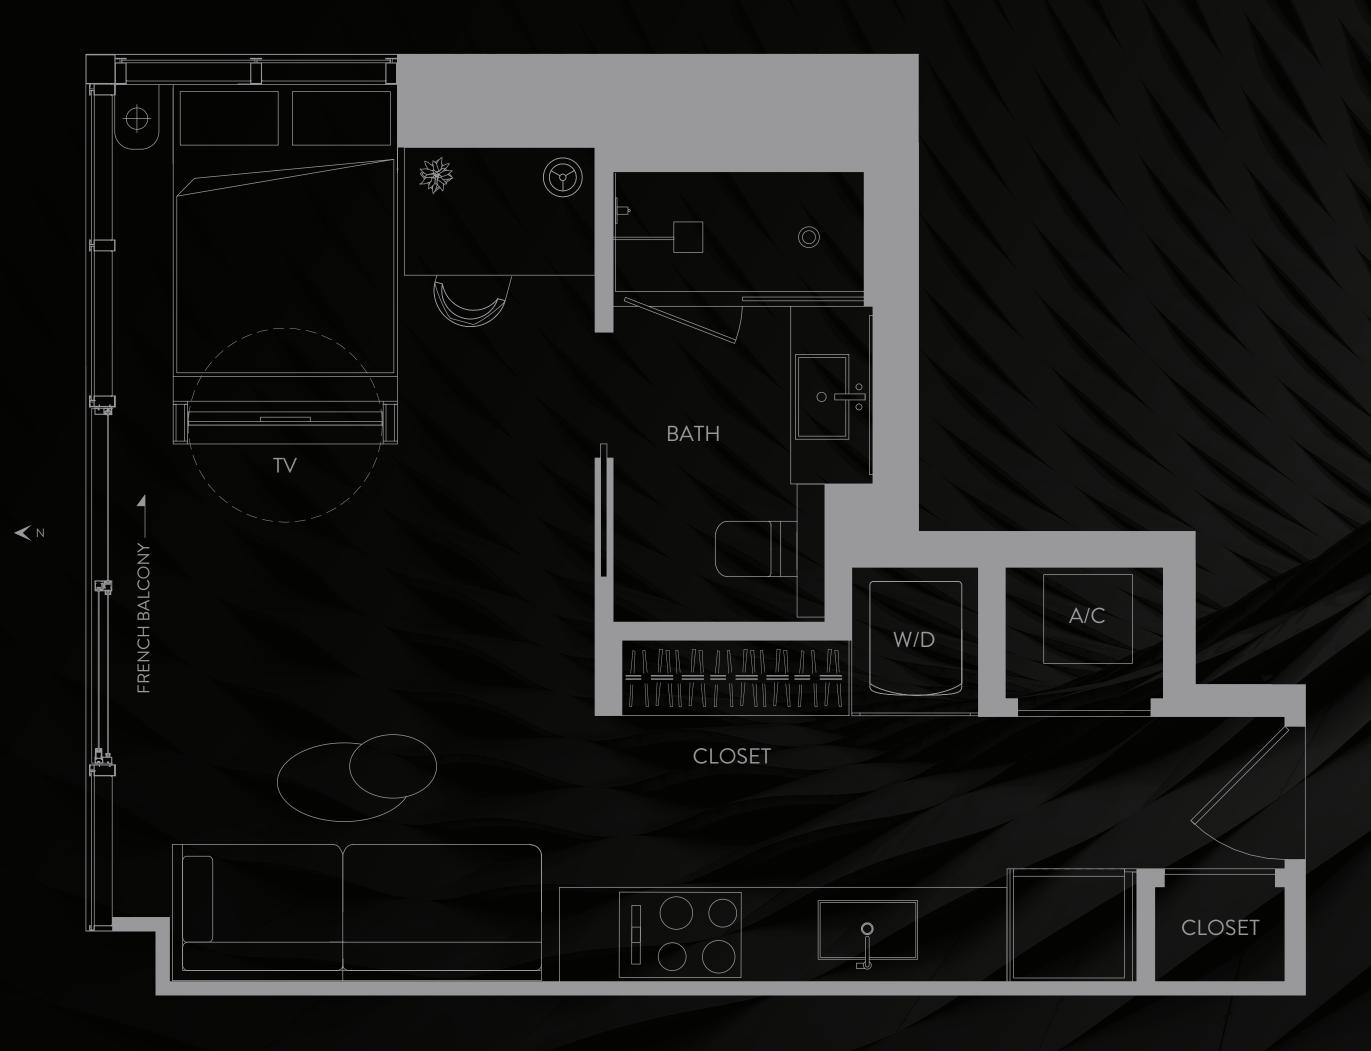

BEYOND RESIDENCE

LEVELS 16 - 46

STUDIO | 1 BATH

LEVELS 16-46

LIVING AREA: 477 S.F. | 44.31 M2

THESE DRAWINGS ARE CONCEPTUAL ONLY AND ARE FOR THE CONVENIENCE OF REFERENCE. THEY SHOULD NOT BE RELIED UPON AS REPRESENTATIONS, EXPRESS OR IMPLIED, OF THE FINAL DETAIL OF THE EXTERIOR BOUNDARIES OF THE EXTERIOR BOUNDARIES OF THE EXTERIOR WALLS AND THE CENTERLINE OF INTERIOR DEMISING WALLS ARE LARGER THAN THE AREA THAT WOULD BE DETERMINED BY USING THE DESCRIPTION AND DEFINITION OF THE "UNIT" SET FORTH IN THE DECLARATION AND/OR THE PROSPECTUS (WHICH GENERALLY ONLY INCLUDES THE INTERIOR SET/OF THE UNIT AND DEFINITION OF THE "UNIT" SET FORTH IN THE DECLARATION AND DEFINITION OF THE "UNIT" SET FORTH IN THE DECLARATION AND DEFINITION OF THE "UNIT" SET FORTH IN THE DECLARATION AND DEFINITION OF THE "UNIT" SET FORTH IN THE DECLARATION AND DEFINITION OF THE "UNIT" SET FORTH IN THE DECLARATION AND DEFINITION OF THE "UNIT" SET FORTH IN THE DECLARATION AND DEFINITION OF THE "UNIT" SET FORTH IN THE DECLARATION AND DEFINITION OF THE "UNIT" SET FORTH IN THE DECLARATION AND DEFINITION OF THE "UNIT" SET FORTH IN THE DECLARATION AND DEFINITION OF THE "UNIT" SET FORTH IN THE DECLARATION AND DEFINITION OF THE "UNIT" SET FORTH IN THE DECLARATION AND DEFINITION OF THE "UNIT" SET FORTH IN THE DECLARATION AND DEFINITION OF THE "UNIT" SET FORTH IN THE DECLARATION AND DEFINITION OF THE "UNIT" SET FORTH IN THE DECLARATION AND DEFINITION OF THE "UNIT" SET FORTH IN THE DECLARATION AND DEFINITION OF THE "UNIT" SET FORTH IN THE DECLARATION AND DEFINITION OF THE "UNIT" SET FORTH IN THE DECLARATION AND DEFINITION OF THE "UNIT" SET FORTH IN THE DECLARATION AND DEFINITION OF THE "UNIT" SET FORTH IN THE DECLARATION AND DEFINITION OF THE "UNIT" SET FORTH IN THE DECLARATION AND DEFINITION OF THE "UNIT" SET FORTH IN THE DECLARATION AND DEFINITION OF THE "UNIT" SET FORTH IN THE DECLARATION AND DEFINITION OF THE "UNIT" SET FORTH IN THE DECLARATION AND THE BEACH TO SET IN THE SET FORTH ON THE "UNIT SET FORTH IN THE DECLARATION AND THE BEACH TO SET IN THE SET FORTH IN THE DECLARATION AND THE DECLARATION AND THE BEACH TO SET IN THE SET FORTH ON THE PURSE