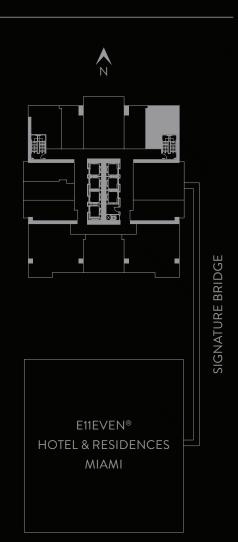

BEYOND RESIDENCE

LEVELS 16 - 46

STUDIO | 1 BATH

LEVELS 16-46

LIVING AREA: 477 S.F. | 44.31 M2

THESE DRAWINGS ARE CONCEPTUAL ONLY AND ARE FOR THE CONVENIENCE OF REFERENCE. THEY SHOULD NOT BE RELIED UPON AS REPRESENTATIONS, EXPRESS OR IMPLIED, OF THE FINAL DETAIL OF THE EXTERIOR BOUNDARIES OF THE EXTERIOR BOUNDARIES OF THE EXTERIOR WALLS AND THE CENTERLINE OF INTERIOR DEMISING WALLS ARE LARGER THAN THE AREA THAT WOULD BE DETERMINED BY USING THE DESCRIPTION AND DEFINITION OF THE "UNIT" SET FORTH IN THE DECLARATION AND/OR THE PROSPECTUS (WHICH GENERALLY ONLY INCLUDES THE INTERIOR SET/OF THE UNIT AND DEFINITION OF THE "UNIT" SET FORTH IN THE DECLARATION AND DEFINITION OF THE "UNIT" SET FORTH IN THE DECLARATION AND DEFINITION OF THE "UNIT" SET FORTH IN THE DECLARATION AND DEFINITION OF THE "UNIT" SET FORTH IN THE DECLARATION AND DEFINITION OF THE "UNIT" SET FORTH IN THE DECLARATION AND DEFINITION OF THE "UNIT" SET FORTH IN THE DECLARATION AND DEFINITION OF THE "UNIT" SET FORTH IN THE DECLARATION AND DEFINITION OF THE "UNIT" SET FORTH IN THE DECLARATION AND DEFINITION OF THE "UNIT" SET FORTH IN THE DECLARATION AND DEFINITION OF THE "UNIT" SET FORTH IN THE DECLARATION AND DEFINITION OF THE "UNIT" SET FORTH IN THE DECLARATION AND DEFINITION OF THE "UNIT" SET FORTH IN THE DECLARATION AND DEFINITION OF THE "UNIT" SET FORTH IN THE DECLARATION AND DEFINITION OF THE "UNIT" SET FORTH IN THE DECLARATION AND DEFINITION OF THE "UNIT" SET FORTH IN THE DECLARATION AND DEFINITION OF THE "UNIT" SET FORTH IN THE DECLARATION AND DEFINITION OF THE "UNIT" SET FORTH IN THE DECLARATION AND DEFINITION OF THE "UNIT" SET FORTH IN THE DECLARATION AND DEFINITION OF THE "UNIT" SET FORTH IN THE DECLARATION AND DEFINITION OF THE "UNIT" SET FORTH IN THE DECLARATION AND DEFINITION OF THE "UNIT" SET FORTH IN THE DECLARATION AND DEFINITION OF THE "UNIT" SET FORTH IN THE DECLARATION AND DEFINITION OF THE "UNIT" SET FORTH IN THE DECLARATION AND THE BEACH TO SET IN THE SET FORTH ON THE "UNIT SET FORTH IN THE DECLARATION AND THE BEACH TO SET IN THE SET FORTH IN THE DECLARATION AND THE DECLARATION AND THE BEACH TO SET IN THE SET FORTH ON THE PURSE