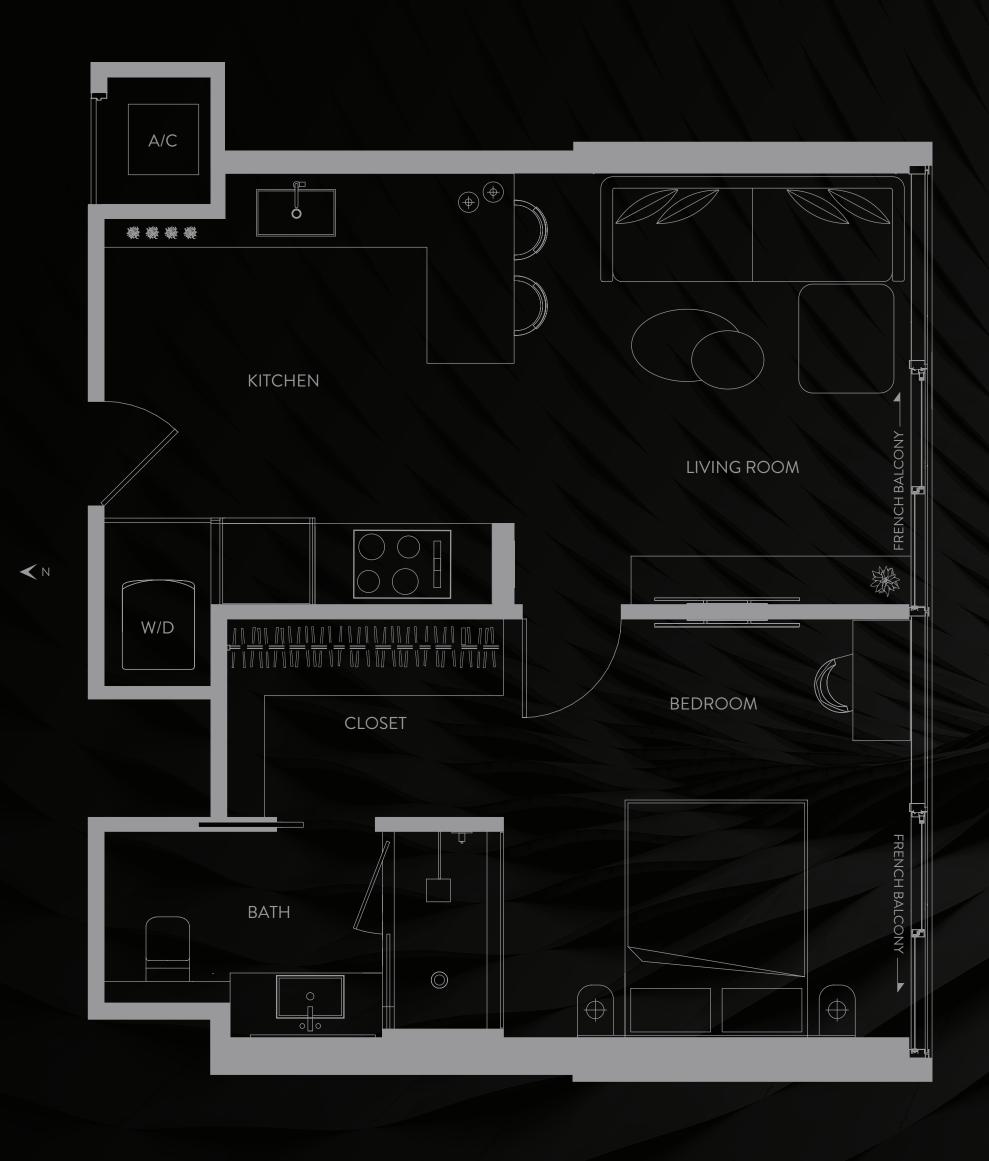

BEYOND RESIDENCE

LEVELS 16 - 46

1 BEDROOM | 1 BATH

LEVELS 16-46

LIVING AREA: 620 S.F. | 57.60 M2

THESE DRAWINGS ARE CONCEPTUAL ONLY AND ARE FOR THE CONVENIENCE OF REFERENCE. THEY SHOULD NOT BE RELIED UPON AS REPRESENTATIONS, EXPRESS OR IMPLIED, OF THE FINAL DETAIL OF THE RESIDENCES. UNITS SHOWN ARE EXAMPLES OF UNITTYPES AND MAY NOT DEPICT ACTUAL UNITS. STATED SQUARE FOOTAGES ARE RANGES FOR A PARTICULAR UNITTYPE AND ARE MEASURED TO THE EXTERIOR BOUNDARIES OF THE RESIDENCES. UNITS SHOWN ARE EXAMPLES OF UNITTYPES AND MAY NOT DEPICT ACTUAL UNITS. STATED SQUARE FOOTAGES ARE RANGES FOR A PARTICULAR UNITTYPE AND ARE MEASURED TO THE EXTERIOR BOUNDARIES OF THE FINAL DETAIL OF THE RESIDENCES. UNITS SHOWN ARE EXAMPLES OF UNITTYPES AND MAY NOT DEPICT ACTUAL UNITS. STATED SQUARE FOOTAGES ARE RANGES FOR A PARTICULAR UNITTYPE AND ARE MEASURED TO THE EXTERIOR BOUNDARIES OF UNITTYPES AND MAY UNIT OF THE FINAL DETAIL OF THE FORTH IN THE DECLARATION AND/OR THE PROSPECTUS IS LESS THAN THE DECLARATION AND/OR THE PROSPECTUS (WHICH GENERALLY ONLY INCLUDES THE INTERIOR DETAIL OF THE FINAL DETAIL OF THE FINAL DETAIL OF THE FINAL DETAIL OF THE FORTH ONLY INCLUDES THE INTERIOR DETAIL OF THE FINAL DETAIL OF THE FINAL DETAIL OF THE FINAL DETAIL OF THE FINAL DETAIL OF THE FORTH ONLY INCLUDES THE FINAL DETAIL OF THE FINAL DETAIL OF THE FORTH ONLY INCLUDES THE FINAL DETAIL OF THE FINAL DETAIL OF THE FORTH ONLY INCLUDES THE FINAL DETAIL OF THE FINAL DE