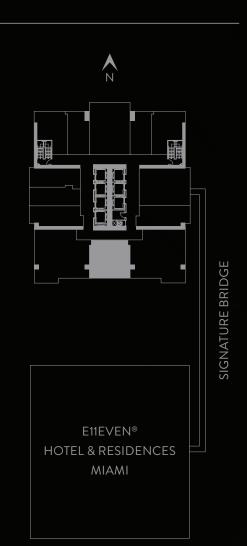

BEYOND RESIDENCE

LEVELS 16 - 46

1 BEDROOM | 1 BATH

LEVELS 16-46

LIVING AREA: 620 S.F. | 57.60 M2

THESE DRAWINGS ARE CONCEPTUAL ONLY AND ARE FOR THE CONVENIENCE OF REFERENCE. THEY SHOULD NOT BE RELIED UPON AS REPRESENTATIONS, EXPRESS OR IMPLIED, OF THE FINAL DETAIL OF THE RESIDENCES. UNITS SHOWN ARE EXAMPLES OF UNITTYPES AND MAY NOT DEPICT ACTUAL UNITS. STATED SQUARE FOOTAGES ARE RANGES FOR A PARTICULAR UNITTYPE AND ARE MEASURED TO THE EXTERIOR BOUNDARIES OF THE RESIDENCES. UNITS SHOWN ARE EXAMPLES OF UNITTYPES AND MAY NOT DEPICT ACTUAL UNITS. STATED SQUARE FOOTAGES ARE RANGES FOR A PARTICULAR UNITTYPE AND ARE MEASURED TO THE EXTERIOR BOUNDARIES OF THE FINAL DETAIL OF THE RESIDENCES. UNITS SHOWN ARE EXAMPLES OF UNITTYPES AND MAY NOT DEPICT ACTUAL UNITS. STATED SQUARE FOOTAGES ARE RANGES FOR A PARTICULAR UNITTYPE AND ARE MEASURED TO THE EXTERIOR BOUNDARIES OF UNITTYPES AND MAY UNIT OF THE FINAL DETAIL OF THE FORTH IN THE DECLARATION AND/OR THE PROSPECTUS IS LESS THAN THE DECLARATION AND/OR THE PROSPECTUS (WHICH GENERALLY ONLY INCLUDES THE INTERIOR DETAIL OF THE FINAL DETAIL OF THE FINAL DETAIL OF THE FINAL DETAIL OF THE FORTH ONLY INCLUDES THE INTERIOR DETAIL OF THE FINAL DETAIL OF THE FINAL DETAIL OF THE FINAL DETAIL OF THE FINAL DETAIL OF THE FORTH ONLY INCLUDES THE FINAL DETAIL OF THE FINAL DETAIL OF THE FORTH ONLY INCLUDES THE FINAL DETAIL OF THE FINAL DETAIL OF THE FORTH ONLY INCLUDES THE FINAL DETAIL OF THE FINAL DE